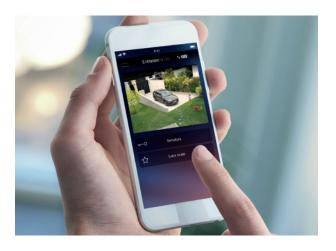

### CONNECTED

Dowload the DOOR ENTRY EASY KIT APP on your smartphone

### DOOR ENTRY

Dedicated APP DOOR ENTRY EASY KIT

# EASY KIT **APP**

With a single APP you can answer calls wherever you are and view the images of all the cameras connected to the system, even those of Netatmo

**NETATMO** Smart Indoor Camera

**NETATMO** Smart Outdoor Camera