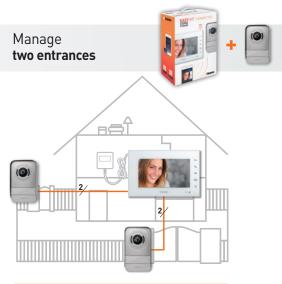

#### INSTALL 1 VIDEOKIT

Add and mix up to 2 additional video internal units

INSTALL 1 VIDEOKIT + 1 ADDITIONAL ENTRANCE PANEL
Add and mix up to 2 additional video internal units

### TWO-FAMILY HOUSE

Existing internal units