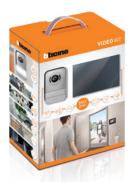

# **EASY** KIT CONNECTED

SMART SOLUTION FOR YOUR SECURITY

# **EASY** KIT

The **video door entry system** always connected: security for your home at your fingertips

#### Internal unit

- Wi-fi connected
- · Double opening
- Answer calls
- 7" hands-free
- Lights activation

#### Entrance panel

- Double call for 1 or 2 family house
- Wide angle camera (95°)
- Waterproof and robust
- Double opening (door and gate)