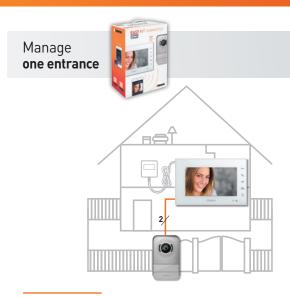

#### INSTALL 1 VIDEOKIT

Add and mix up to 2 additional video internal units

INSTALL 1 VIDEOKIT + 1 ADDITIONAL ENTRANCE PANEL
Add and mix up to 2 additional video internal units

### **ONE**-FAMILY HOUSE

Existing internal unit