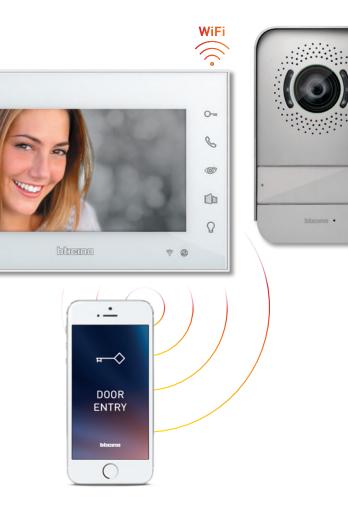

# **EASY** KIT

The **video door entry system** always connected: security for your home at your fingertips

### CONNECTED

Dowload the DOOR ENTRY EASY KIT APP on your smartphone

#### Internal unit

- Wi-fi connected
- · Double opening
- Answer calls
- 7" hands-free
- Lights activation

#### Entrance panel

- Double call for 1 or 2 family house
- Wide angle camera (95°)
- Waterproof and robust
- Double opening (door and gate)