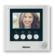

#### Internal unit

- Wi-fi connected
- · Double opening
- Answer calls
- 7" hands-free
- Lights activation

#### Features of the internal unit:

- Call repetition on smartphone
- Wi-fi connected
- 7'' colour LCD display
- White or black finish
- Hands-free communication modality
- Lights activation
- Compatible also with Netatmo cameras