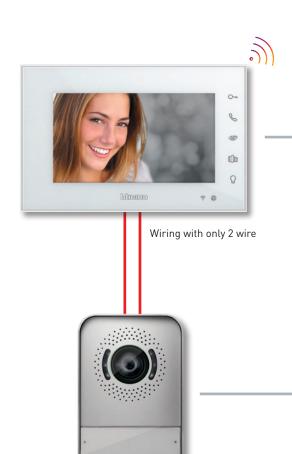

# **HAVE A PLANT?**

You can turn your existing plant into a connected one by simply replacing the video internal unit without structural changes.

Connected internal unit **BT - 332852** 