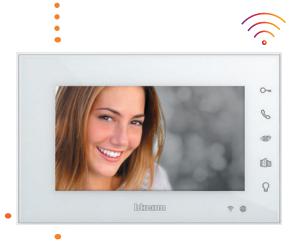

#### Internal unit

- Wi-fi connected
- · Double opening
- Answer calls
- 7" hands-free
- Lights activation

#### Features of the internal unit:

- Call repetition on smartphone
- Wi-fi connected
- 7'' colour LCD display
- White or black finish
- Hands-free communication modality
- Lights activation
- Compatible also with Netatmo cameras