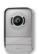

#### Entrance panel

- Double call for 1 or 2 family house
- Wide angle camera (95°)
- Waterproof and robust
- Double opening (door and gate)