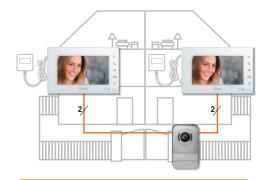

# Manage a two family house

INSTALL 1 VIDEOKIT + 1 ADDITIONAL VIDEO INTERNAL UNIT

Add and mix up to 2 additional video internal units for each family

### TWO-FAMILY HOUSE

Existing internal units