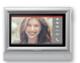

#### Internal unit

- Wi-fi connected
- · Double opening
- Answer calls
- 7" hands-free
- Lights activation