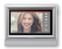

#### Internal unit

- Wi-fi connected
- · Double opening
- Answer calls
- 7" hands-free
- Lights activation

#### Features of the internal unit:

- Call repetition on smartphone
- Wi-fi connected
- 7'' colour LCD display
- White or black finish
- Hands-free communication modality
- Lights activation
- Compatible also with Netatmo cameras