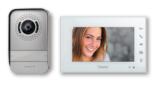

#### Internal unit

- Wi-fi connected
- · Double opening
- Answer calls
- 7" hands-free
- Lights activation

#### Entrance panel

- Double call for 1 or 2 family house
- Wide angle camera (95°)
- Waterproof and robust
- Double opening (door and gate)