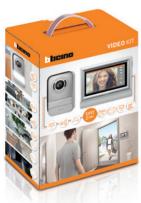

# Manage a two family house

INSTALL 1 VIDEOKIT + 1 ADDITIONAL VIDEO INTERNAL UNIT

Add and mix up to 2 additional video internal units for each family