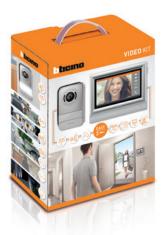

# **EASY** KIT

The **video door entry system** always connected: security for your home at your fingertips

#### INSTALL 1 VIDEOKIT

Add and mix up to 2 additional video internal units

INSTALL 1 VIDEOKIT + 1 ADDITIONAL ENTRANCE PANEL
Add and mix up to 2 additional video internal units