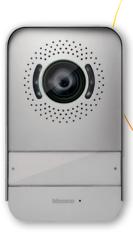

#### Entrance panel

- Double call for 1 or 2 family house
- Wide angle camera (95°)
- Waterproof and robust
- Double opening (door and gate)