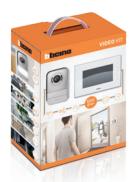

# **EASY** KIT CONNECTED

SMART SOLUTION FOR YOUR SECURITY

# **EASY** KIT

The **video door entry system** always connected: security for your home at your fingertips

#### Internal unit

- Wi-fi connected
- · Double opening
- Answer calls
- 7" hands-free
- Lights activation

#### Entrance panel

- Double call for 1 or 2 family house
- Wide angle camera (95°)
- Waterproof and robust
- Double opening (door and gate)