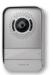

#### Entrance panel

- Double call for 1 or 2 family house
- Wide angle camera (95°)
- Waterproof and robust
- Double opening (door and gate)