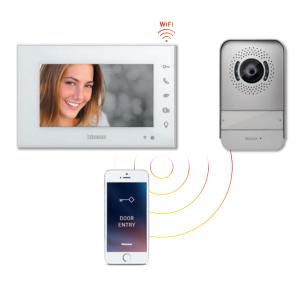

# **EASY** KIT CONNECTED

SMART SOLUTION FOR YOUR SECURITY

# **EASY** KIT

The **video door entry system** always connected: security for your home at your fingertips

### CONNECTED

Dowload the DOOR ENTRY EASY KIT APP on your smartphone

#### Internal unit

- Wi-fi connected
- · Double opening
- Answer calls
- 7" hands-free
- Lights activation

#### Entrance panel

- Double call for 1 or 2 family house
- Wide angle camera (95°)
- Waterproof and robust
- Double opening (door and gate)