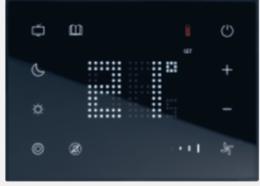

## **G**legrand®

Thanks to the Legrand Guest Room Management System, different scenes can be set in each guest room for a new and unique experience.

The objective is to consistently satisfy guests' needs and expectations in their rooms. They will appreciate the ability to control the lighting, the curtains, the temperature and the fan control unit easily through the user friendly interfaces. Using Legrand multimedia connectivity solutions, your guests will be able to connect and use their high-tech equipment in their rooms.

QUICKLY AND EASILY, WHILE WARM COLOURS ENCOURAGE RELAXATION.

LEGRAND SCENARIO CONTROLLERS ENABLE BOTH ARTIFICIAL AND NATURAL LIGHTING (BLINDS) TO BE CONTROLLED INTUITIVELY.

#### BEDSIDE PANEL The blinds, curtains, temperature and lighting can all be controlled remotely without having to get out of bed. And programmable scenarios can be used to adapt the

atmosphere to suit your mood