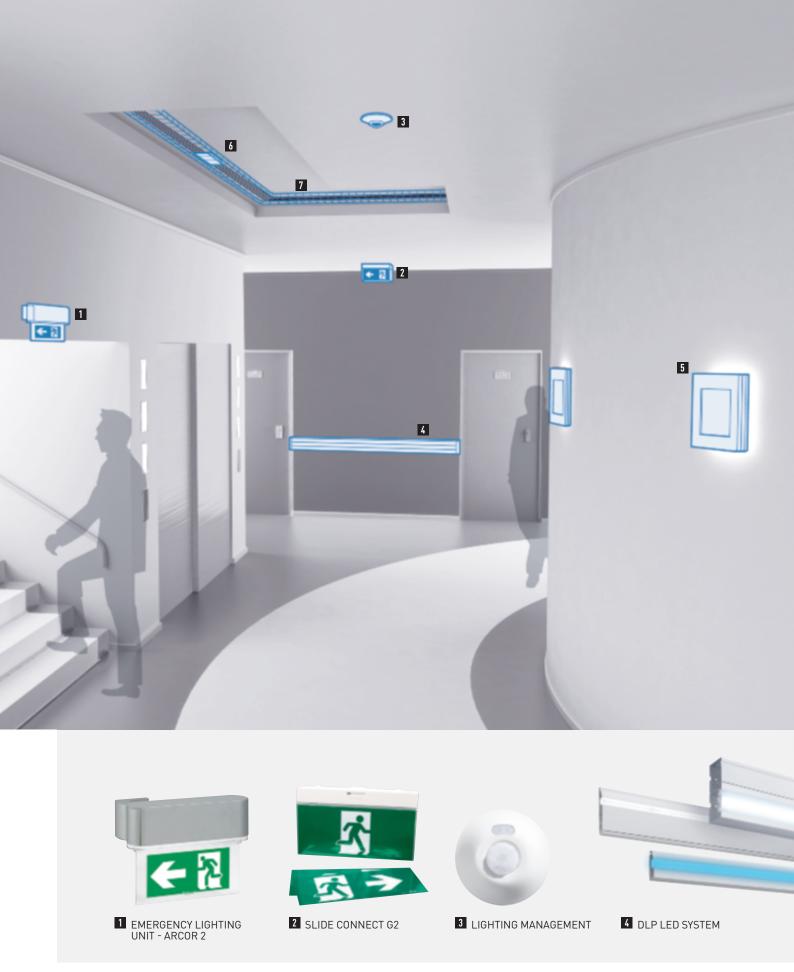

## RESTAURANTS AND BARS

3 WIRED AUDIO SYSTEM WITH SPEAKERS - NUVO

Corridors and passages must have effective, attractive emergency lighting. Smart lighting management can avoid unnecessary energy expenditure.

Lighting controls can result in energy savings of more that 30%, reducing your building operating costs by 10%. Slide Connect G2 units provide both safety and energy efficiency. With ARCOR 2 self-contained emergency lighting units attractive appearance and perfect integration go hand in hand with safety.

### PASSAGES AND CORRIDORS

5 DECORATIVE LUMINAIRES SARLAM CONVERGENCE

6 FAST-CONNECTION INSTALLATION SYSTEM

7 CABLE MANAGEMENT SYSTEM - CABLOFIL

2 DLP SNAP-ON TRUNKING -MOSAIC

1 GROMMET

Workstation performance and efficiency are essential in business centers and workplaces.