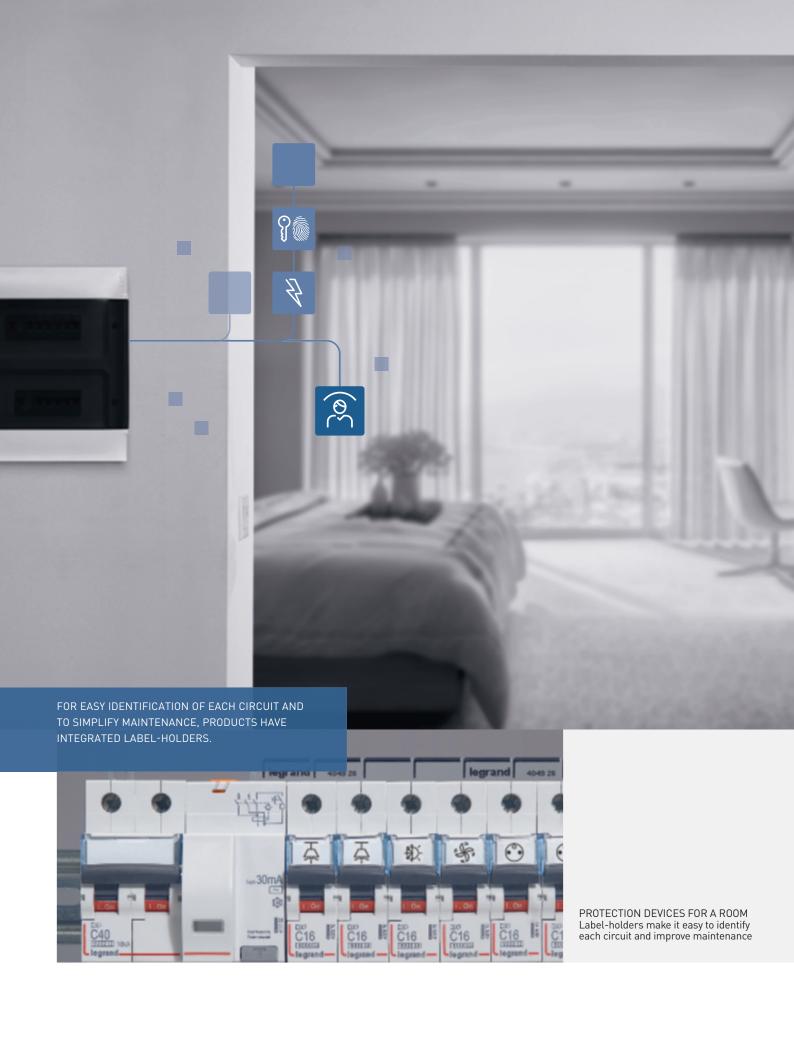

### SERVICE AREAS

5 INDUSTRIAL SOCKET - HYPRA

1 SAFETY AND REDUCED MAINTENANCE

2 SOLUTION FOR THE DISTRIBUTION OF HIGH CURRENTS

3 INNOVATIVE CABLE TRAY

is the heart of the installation: Service continuity, power distribution, control over consumption and energy quality

The technical room

The technical room is a strategic area hospitality buildings. It has to distribute and protect the entire electrical infrastructure of the building. It has also to take account of energy quality and lower energy consumption considerations. Legrand offers the right solutions to ensure 24 hour-a-day operation of operational units, manage operating costs and ensure the electrical safety of the installation...

### TECHNICAL ROOM

4 EFFICIENT PROTECTION UP TO 6300 A AND CONTINUITY OF SERVICE

5 ENERGY QUALITY

**6** ENERGY MANAGEMENT: MEASUREMENT AND METERING

The data room is the heart of area network. Its role is efficient provision and management of data.