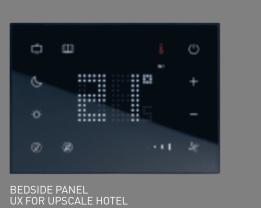

#### BEDSIDE PANEL The blinds, curtains, temperature and lighting can all be controlled remotely without having to get out of bed. And programmable scenarios can be used to adapt the

atmosphere to suit your mood

Providing a comfortable mattress for your guests is important, but is it enough to ensure they get a good night's sleep in your hotel?

With the right lighting and temperature conditions, you can provide your quests with even more comfort. They will appreciate the ability to control the lighting and the blinds easily using lighting scenario controllers, so that they can cope better with jet lag. And with Legrand thermostats they can program automatic air conditioning at night to improve their quality of sleep.