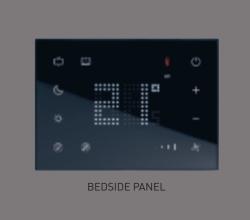

#### BEDSIDE PANEL The blinds, curtains, temperature and lighting can all be controlled remotely without having to get out of bed. And programmable scenarios can be used to adapt the

atmosphere to suit your mood