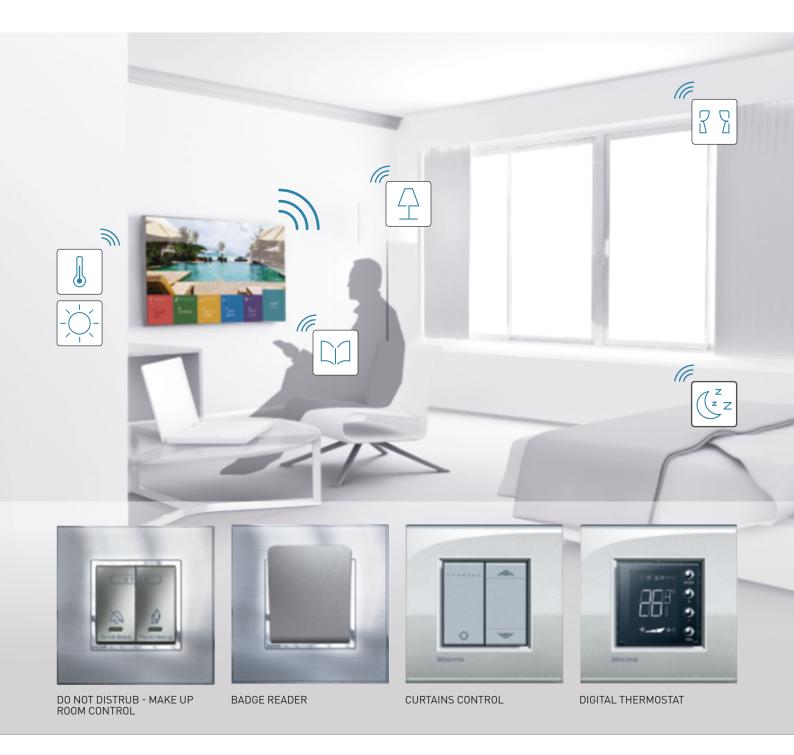

## **G**legrand®

Thanks to the Legrand Guest Room Management System, different scenes can be set in each guest room for a new and unique experience.

The objective is to consistently satisfy guests' needs and expectations in their rooms. They will appreciate the ability to control the lighting, the curtains, the temperature and the fan control unit easily through the user friendly interfaces. Using Legrand multimedia connectivity solutions, your guests will be able to connect and use their high-tech equipment in their rooms.

QUICKLY AND EASILY, WHILE WARM COLOURS ENCOURAGE RELAXATION.

LEGRAND SCENARIO CONTROLLERS ENABLE BOTH ARTIFICIAL AND NATURAL LIGHTING (BLINDS) TO BE CONTROLLED INTUITIVELY.