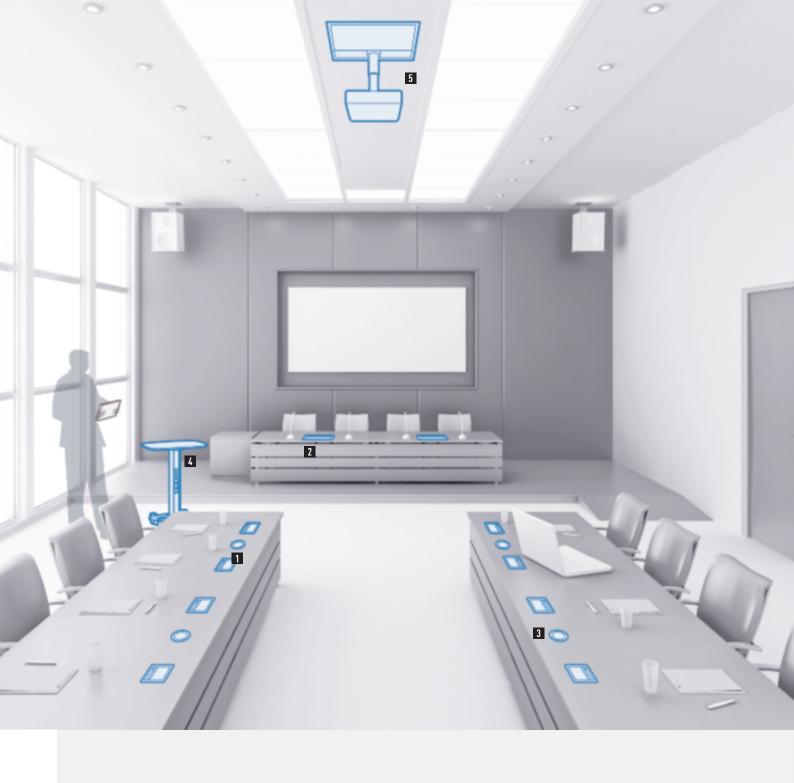

The centralisation of controls and the provision of various connections contribute to working efficiency in conference rooms and meeting rooms.

Control and monitoring of lighting, the projection screen and blinds from a single point, as well as the presence of high-performance audio and video connections, will contribute to the success of meetings.

## CONFERENCE AND MEETING ROOMS

To make the most of outdoor areas there must not only be a high performance lighting system but also a feeling of safety.

Waterproof luminaires must obviously be used in these areas, and efficient lighting of entrances and the presence of video surveillance will reassure customers.