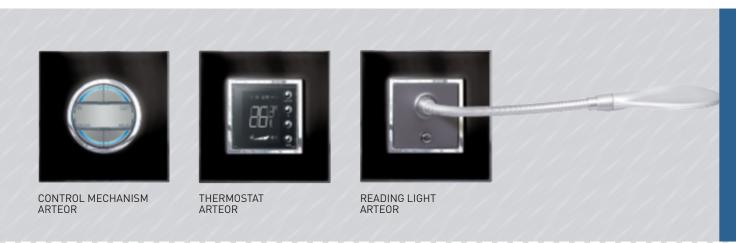

#### BEDSIDE PANEL The blinds, curtains, temperature and lighting can all be controlled remotely without having to get out of bed. And programmable scenarios can be used to adapt the

atmosphere to suit your mood

Providing a comfortable mattress for your guests is important, but is it enough to ensure they get a good night's sleep in your hotel?

With the right lighting and temperature conditions, you can provide your quests with even more comfort. They will appreciate the ability to control the lighting and the blinds easily using lighting scenario controllers, so that they can cope better with jet lag. And with Legrand thermostats they can program automatic air conditioning at night to improve their quality of sleep.