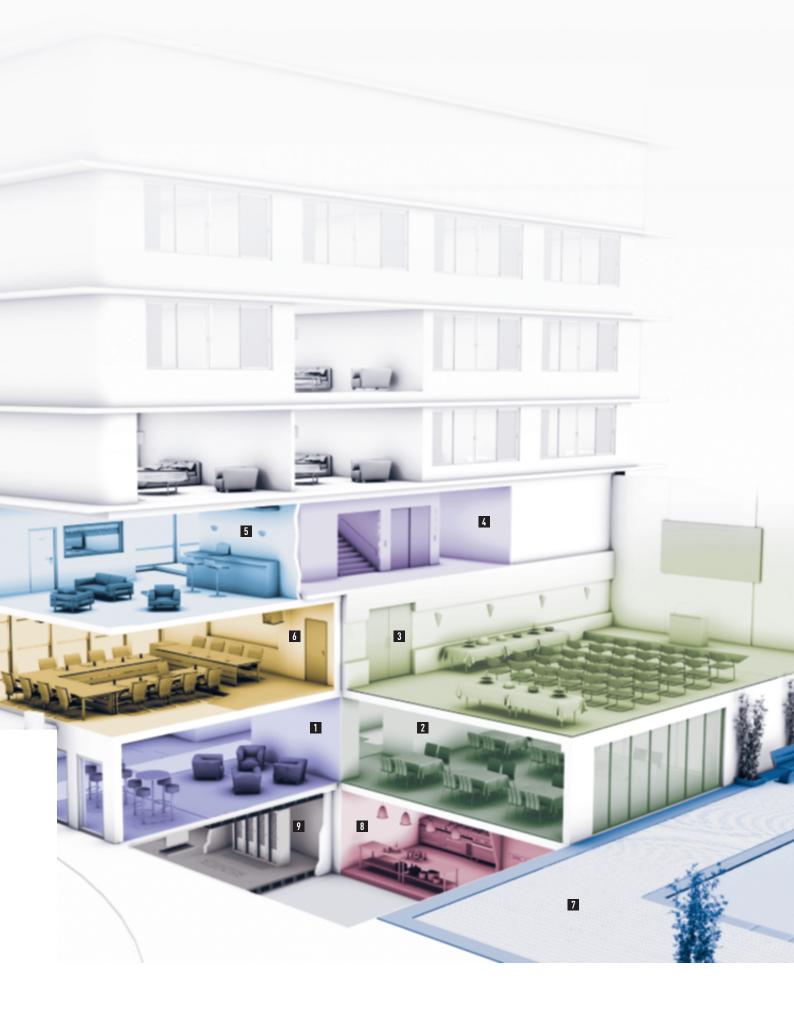

## ALL OTHER AREAS

Legrand has a comprehensive range of integrated solutions for all areas of the hotel, to meet every specific requirement.

| Lobbies and lounges                  | 30-31        |
|--------------------------------------|--------------|
| 2 Restaurants and bars               | 32-33        |
| 3 Passages and corridors             | 34-35        |
| 4 Business centers executive lo      | ounges 36-37 |
| <b>5</b> Conference and meeting room | ms 38-39     |
| 6 Fitness, spas and outdoors         | 40-41        |
| 7 Service areas                      | 42-43        |
| Technical room                       | 44-45        |
| 9 Data room                          | 46-47        |