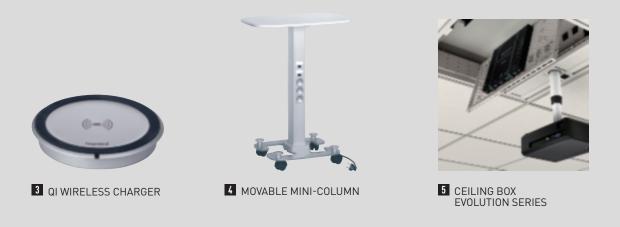

## CONFERENCE AND MEETING ROOMS

To make the most of outdoor areas there must not only be a high performance lighting system but also a feeling of safety.

Waterproof luminaires must obviously be used in these areas, and efficient lighting of entrances and the presence of video surveillance will reassure customers.

# FITNESS. SPAS AND OUTDOORS

5 WEATHERPROOF GERMAN STANDARD SOCKET - CÉLIANE

6 AUTOMATIC SWITCH WITH OVERRIDE - PLEXO

7 IP 66 FLOOR BOX WITH HINGED LID

CONNECTED RECHARGING FOR ELECTRIC VEHICLES

1 IP 66 FLOOR BOX WITH REMOVABLE LID