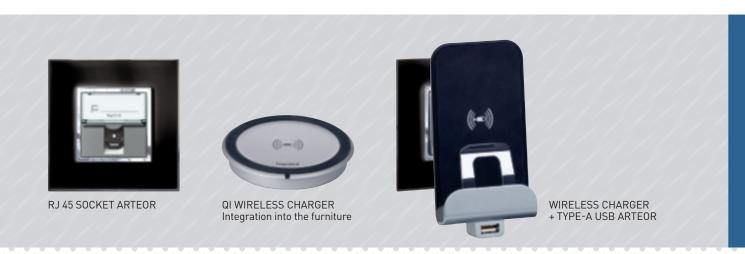

## IN-ROOM COMFORT

POP-UP BOXES For integration into the furniture

MEDIA HUB ARTEOR HDMI, Bluetooth audio, USB charger & data

DOUBLE USB SOCKETS ARTEOR

Staying in your hotel should be a new and unique experience for your guests, much more than just a night spent away from home.