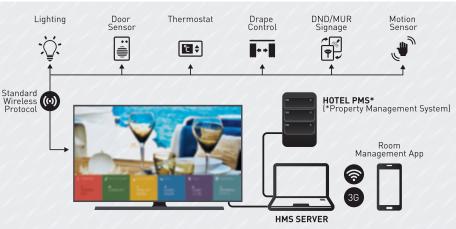

## Upgrade in-room televisions into a fully-integrated management gateway.

With the evolution of technology, hotel guests continue to seek new, differentiated experiences during their stay. Samsung's LYNK Hospitality Management Solution (HMS) and Legrand enables hotels to upgrade their hospitality displays into a comprehensive in-room management gateway for both guest and hotel staff. By combining critical control and management capabilities into a single solution, LYNK HMS allows hotels to cut costs, staff to streamline operation and guests to have a convenient and premium experience.