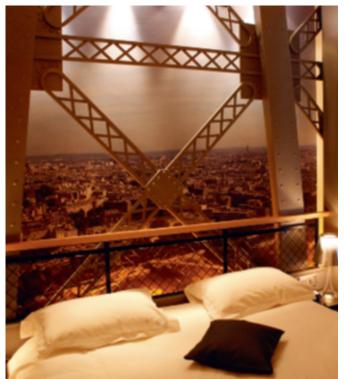

#### BEDSIDE PANEL The blinds, curtains, temperature and lighting can all be controlled remotely without having to get out of bed. And programmable scenarios can be used to adapt the

atmosphere to suit your mood

Providing a comfortable mattress for your guests is important, but is it enough to ensure they get a good night's sleep in your hotel?

With the right lighting and temperature conditions, you can provide your quests with even more comfort. They will appreciate the ability to control the lighting and the blinds easily using lighting scenario controllers, so that they can cope better with jet lag. And with Legrand thermostats they can program automatic air conditioning at night to improve their quality of sleep.