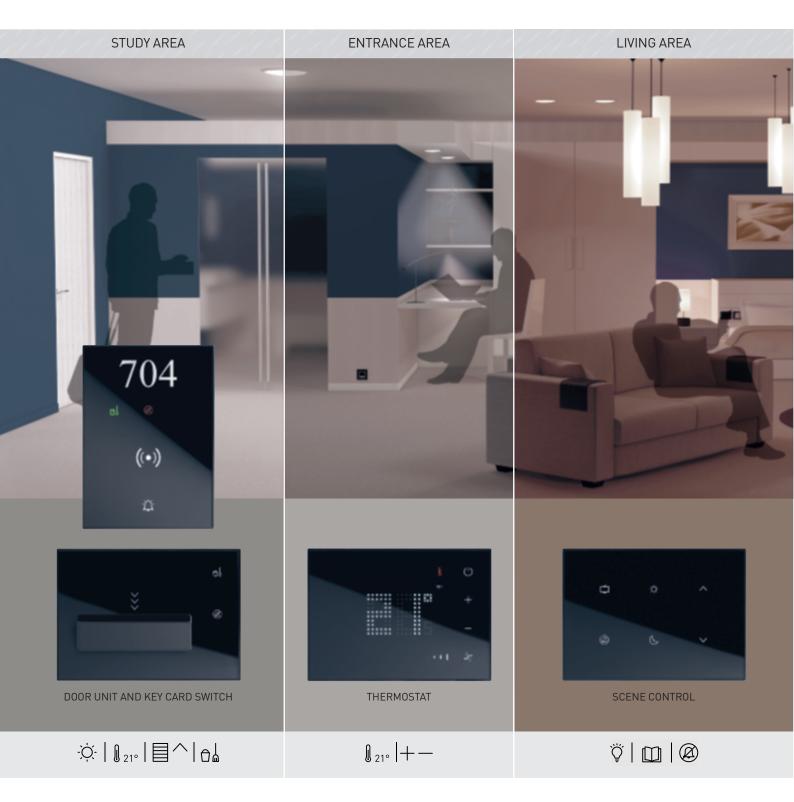

## INCREASE REQUIREMENTS

4 GANGS TOUCH PLATE UX FOR UPSCALE HOTEL

LIGHTING CONTROL -AXOLUTE WHICE

THERMOSTAT - AXOLUTE

Property managementRoom solutions