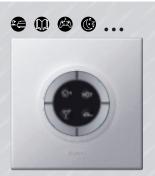

#### BEDSIDE PANEL The blinds, curtains, temperature and lighting can all be controlled remotely without having to get out of bed. And programmable scenarios can be used to adapt the

atmosphere to suit your mood

Providing a comfortable mattress for your guests is important, but is it enough to ensure they get a good night's sleep in your hotel?

With the right lighting and temperature conditions, you can provide your quests with even more comfort. They will appreciate the ability to control the lighting and the blinds easily using lighting scenario controllers, so that they can cope better with jet lag. And with Legrand thermostats they can program automatic air conditioning at night to improve their quality of sleep.