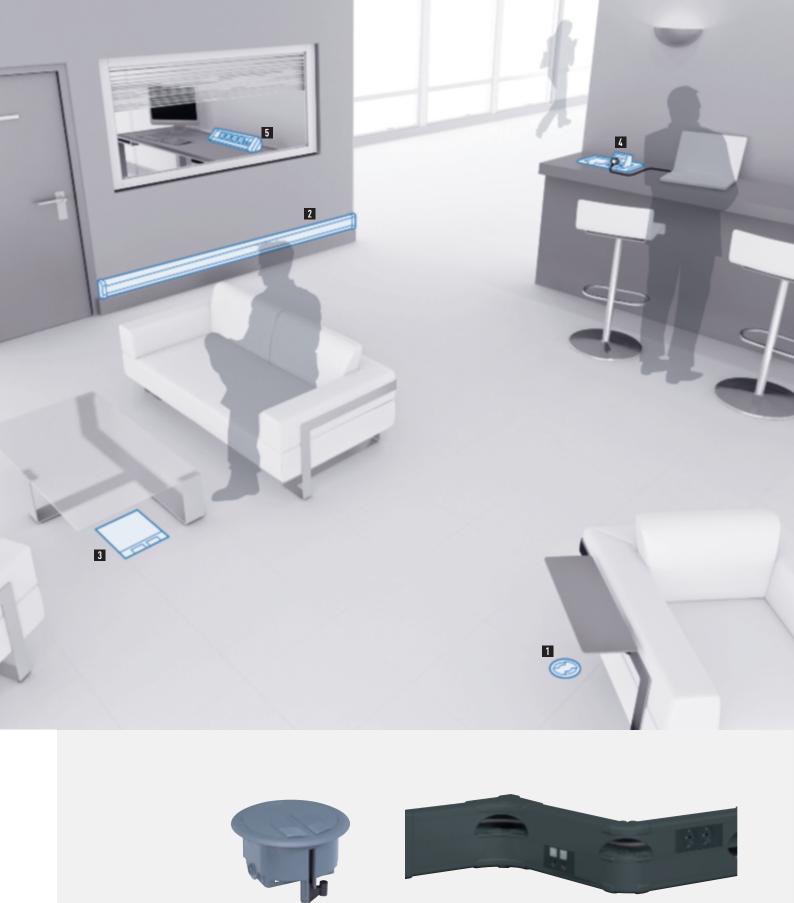

## IN-ROOM COMFORT

POP-UP BOXES For integration into the furniture

MEDIA HUB ARTEOR HDMI, Bluetooth audio, USB charger & data

DOUBLE USB SOCKETS ARTEOR

Staying in your hotel should be a new and unique experience for your guests, much more than just a night spent away from home.

The Legrand wall-mounted sound distribution system will gently wake up your guests with pleasant music. With LCS<sup>3</sup> structured cabling solutions, you can be sure that your network infrastructure will provide high quality digital video contents and TV over IP services. Using Legrand multimedia connectivity solutions, your quests will be able to connect and use their high-tech equipment in their rooms. And they will be able to enjoy a real multimedia experience.

## IN-ROOM FNTERTAINMENT

THIS MEANS IN PARTICULAR EASY-TO-ACCESS FUNCTIONS AND A GOOD UNDERSTANDING OF MARKINGS AND PICTOGRAMS.

AUTOMATIC SKIRTING LIGHT - CÉLIANE A light that comes on automatically as you pass