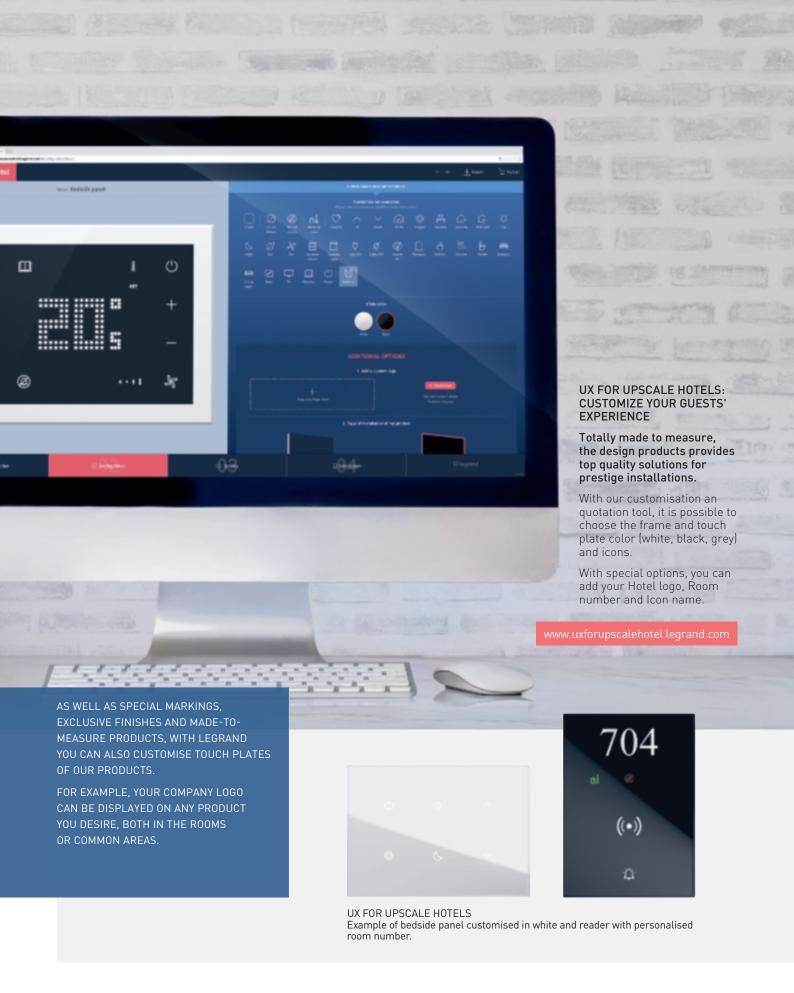

## UNPARALLELED CHOICE OF DESIGNS

In the most prestigious hotels, guests expect personalised service that will make them feel special in a hotel that is unique.

To reinforce this feeling, Legrand has several brands and exclusive finishes. Depending on what you need and the level you require, products can even be developed made-tomeasure. Legrand strengthens your identity by enabling you to customise your rooms.

# CUSTOMISED SOLUTIONS

LASER MARKINGS Totally made to measure, the Art range provides top quality solutions.

SPECIAL MARKINGS
Personalize products by selecting special markings.

CUSTOMISATION
Customised plates available on request.