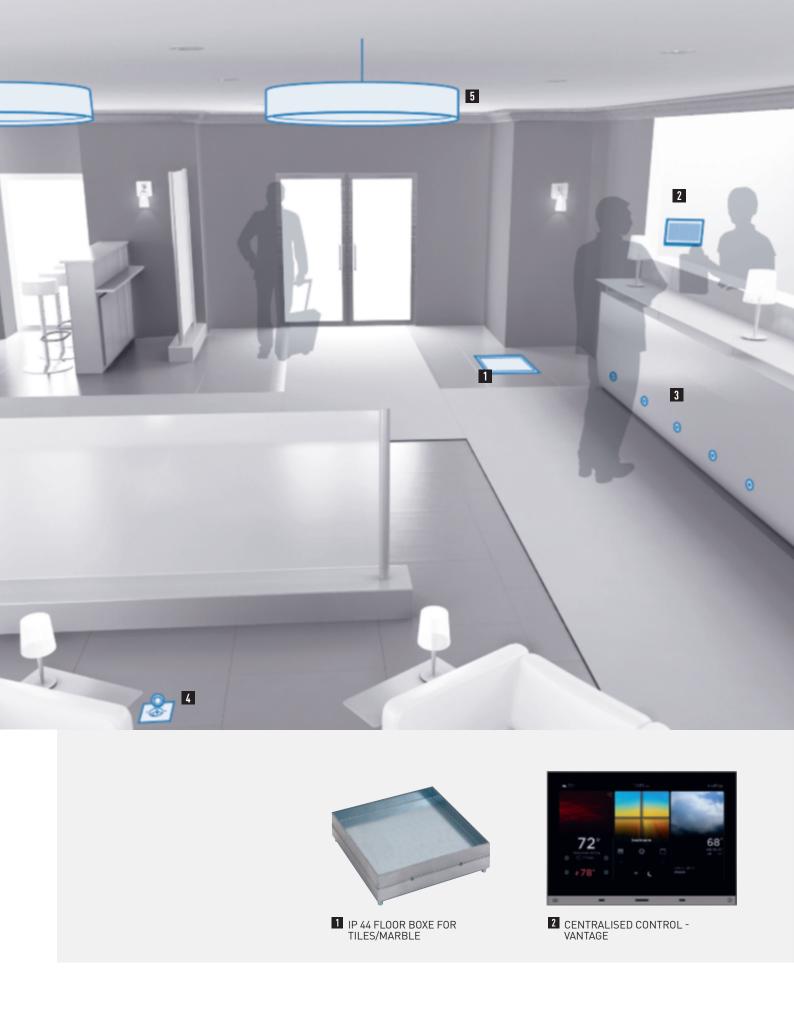

Lobbies are more than reception areas. Because lobbies should not be a lost space and a wasted revenue opportunity, they are now designed to provide both intimacy and social interaction opportunities.

With Legrand's integrated solutions, your lobbies will become lively places where your quests can meet, work, relax and enjoy. Indication of access points and marking out of routes help people find their way around. In small relaxation islands or work areas, individual lighting controls in each zone and the provision of power as close as possible to where it is required ensure convenience and comfort.

## LOBBIES AND LOUNGES

1 CENTRALISED CONTROL -VANTAGE

3 KALANK LIGHTING UNIT WITH LED -SARLAM

Carefully chosen lighting environments and sound distribution systems help to create a sense of well-being in bars and restaurants.