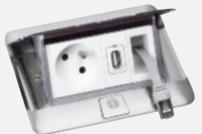

## IN-ROOM COMFORT

POP-UP BOXES For integration into the furniture

MEDIA HUB ARTEOR HDMI, Bluetooth audio, USB charger & data

DOUBLE USB SOCKETS ARTEOR

Staying in your hotel should be a new and unique experience for your guests, much more than just a night spent away from home.

The Legrand wall-mounted sound distribution system will gently wake up your guests with pleasant music. With LCS<sup>3</sup> structured cabling solutions, you can be sure that your network infrastructure will provide high quality digital video contents and TV over IP services. Using Legrand multimedia connectivity solutions, your quests will be able to connect and use their high-tech equipment in their rooms. And they will be able to enjoy a real multimedia experience.