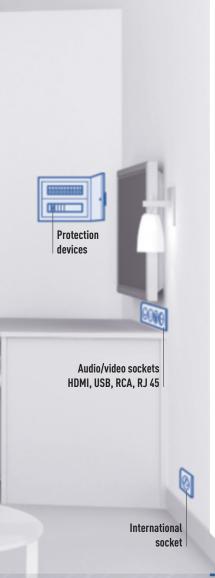

The Legrand wall-mounted sound distribution system will gently wake up your guests with pleasant music. With LCS<sup>3</sup> structured cabling solutions, you can be sure that your network infrastructure will provide high quality digital video contents and TV over IP services. Using Legrand multimedia connectivity solutions, your quests will be able to connect and use their high-tech equipment in their rooms. And they will be able to enjoy a real multimedia experience.