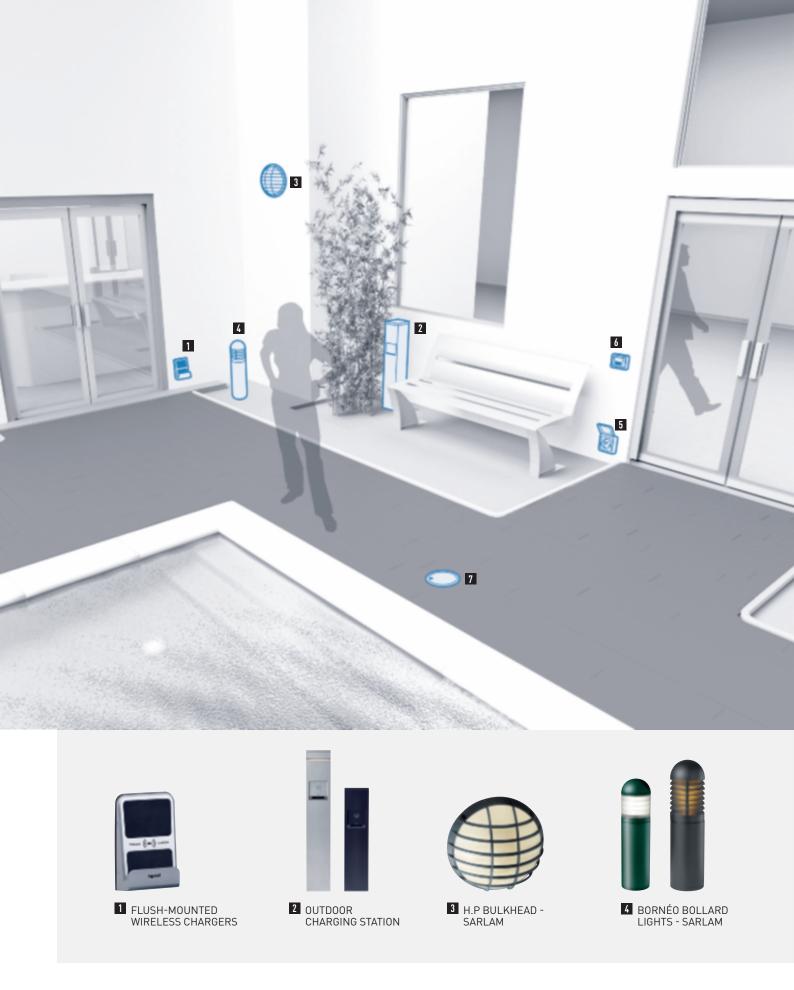

Lobbies are more than reception areas. Because lobbies should not be a lost space and a wasted revenue opportunity, they are now designed to provide both intimacy and social interaction opportunities.

With Legrand's integrated solutions, your lobbies will become lively places where your quests can meet, work, relax and enjoy. Indication of access points and marking out of routes help people find their way around. In small relaxation islands or work areas, individual lighting controls in each zone and the provision of power as close as possible to where it is required ensure convenience and comfort.

## LOBBIES AND LOUNGES

1 CENTRALISED CONTROL -VANTAGE

3 KALANK LIGHTING UNIT WITH LED -SARLAM

Carefully chosen lighting environments and sound distribution systems help to create a sense of well-being in bars and restaurants.