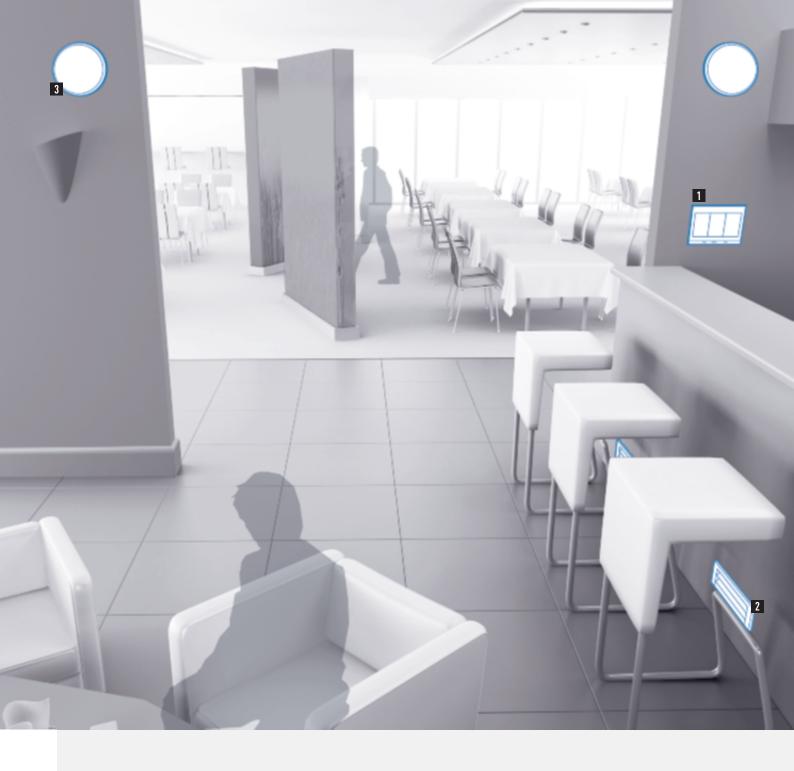

## LOBBIES AND LOUNGES

1 CENTRALISED CONTROL -VANTAGE

3 KALANK LIGHTING UNIT WITH LED -SARLAM

Carefully chosen lighting environments and sound distribution systems help to create a sense of well-being in bars and restaurants.

Areas can be enhanced by creating lighting environments and varying the effects. Different lighting scenarios can be created for different times of day, and the colours can be varied. Sound distribution solutions are also available.

## RESTAURANTS AND BARS

3 WIRED AUDIO SYSTEM WITH SPEAKERS - NUVO

Corridors and passages must have effective, attractive emergency lighting. Smart lighting management can avoid unnecessary energy expenditure.