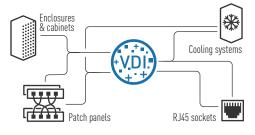

### TECHNICAL ROOM

4 EFFICIENT PROTECTION UP TO 6300 A AND CONTINUITY OF SERVICE

5 ENERGY QUALITY

**6** ENERGY MANAGEMENT: MEASUREMENT AND METERING

The data room is the heart of area network. Its role is efficient provision and management of data.

We provide a wide range to meet network performance, network protection and accessibility of the infrastructures.

### DATA ROOM

5 CONVERTIBLE UPS WITH BATTERIES

6 HIGH DENSITY FIBRE OPTIC SYSTEM