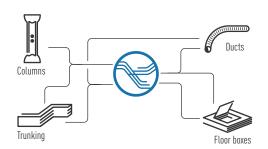

### TECHNICAL ROOM

4 EFFICIENT PROTECTION UP TO 6300 A AND CONTINUITY OF SERVICE

5 ENERGY QUALITY

**6** ENERGY MANAGEMENT: MEASUREMENT AND METERING

The data room is the heart of area network. Its role is efficient provision and management of data.

We provide a wide range to meet network performance, network protection and accessibility of the infrastructures.

### DATA ROOM

5 CONVERTIBLE UPS WITH BATTERIES

6 HIGH DENSITY FIBRE OPTIC SYSTEM