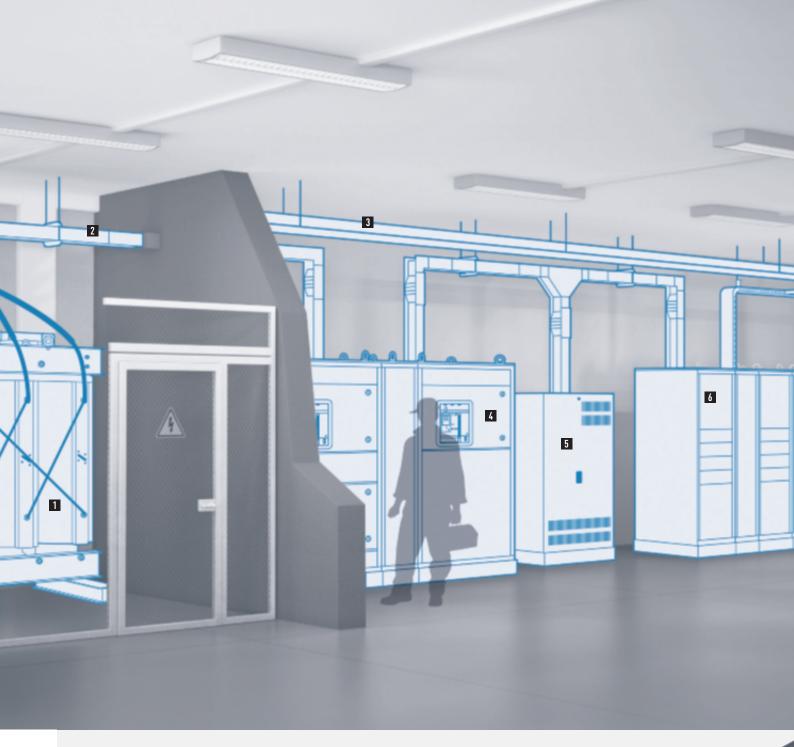

## ALL OTHER AREAS

Legrand has a comprehensive range of integrated solutions for all areas of the hotel, to meet every specific requirement.

| Lobbies and lounges                  | 30-31        |
|--------------------------------------|--------------|
| 2 Restaurants and bars               | 32-33        |
| 3 Passages and corridors             | 34-35        |
| 4 Business centers executive lo      | ounges 36-37 |
| <b>5</b> Conference and meeting room | ms 38-39     |
| 6 Fitness, spas and outdoors         | 40-41        |
| 7 Service areas                      | 42-43        |
| Technical room                       | 44-45        |
| 9 Data room                          | 46-47        |

### SERVICE AREAS

5 INDUSTRIAL SOCKET - HYPRA

1 SAFETY AND REDUCED MAINTENANCE

2 SOLUTION FOR THE DISTRIBUTION OF HIGH CURRENTS

3 INNOVATIVE CABLE TRAY

is the heart of the installation: Service continuity, power distribution, control over consumption and energy quality

The technical room

The technical room is a strategic area hospitality buildings. It has to distribute and protect the entire electrical infrastructure of the building. It has also to take account of energy quality and lower energy consumption considerations. Legrand offers the right solutions to ensure 24 hour-a-day operation of operational units, manage operating costs and ensure the electrical safety of the installation...

### TECHNICAL ROOM

4 EFFICIENT PROTECTION UP TO 6300 A AND CONTINUITY OF SERVICE

5 ENERGY QUALITY

**6** ENERGY MANAGEMENT: MEASUREMENT AND METERING

The data room is the heart of area network. Its role is efficient provision and management of data.

We provide a wide range to meet network performance, network protection and accessibility of the infrastructures.

### DATA ROOM

5 CONVERTIBLE UPS WITH BATTERIES

6 HIGH DENSITY FIBRE OPTIC SYSTEM