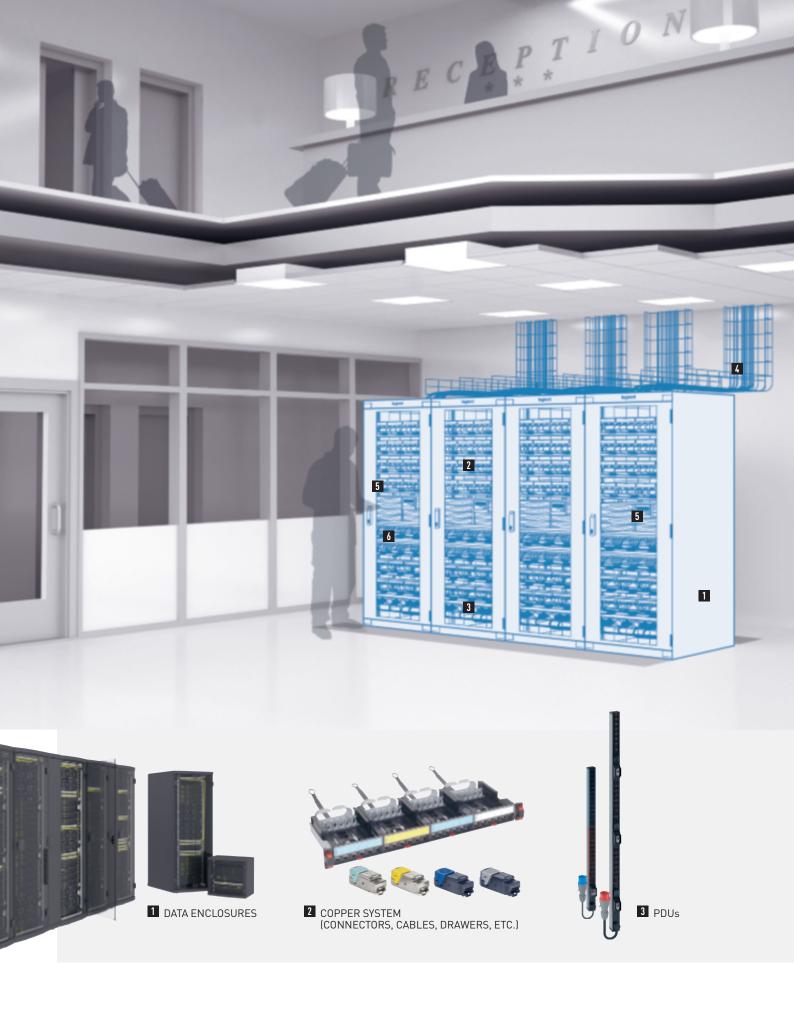

The technical room

The technical room is a strategic area hospitality buildings. It has to distribute and protect the entire electrical infrastructure of the building. It has also to take account of energy quality and lower energy consumption considerations. Legrand offers the right solutions to ensure 24 hour-a-day operation of operational units, manage operating costs and ensure the electrical safety of the installation...

### TECHNICAL ROOM

4 EFFICIENT PROTECTION UP TO 6300 A AND CONTINUITY OF SERVICE

5 ENERGY QUALITY

**6** ENERGY MANAGEMENT: MEASUREMENT AND METERING

The data room is the heart of area network. Its role is efficient provision and management of data.

We provide a wide range to meet network performance, network protection and accessibility of the infrastructures.

### DATA ROOM

5 CONVERTIBLE UPS WITH BATTERIES

6 HIGH DENSITY FIBRE OPTIC SYSTEM