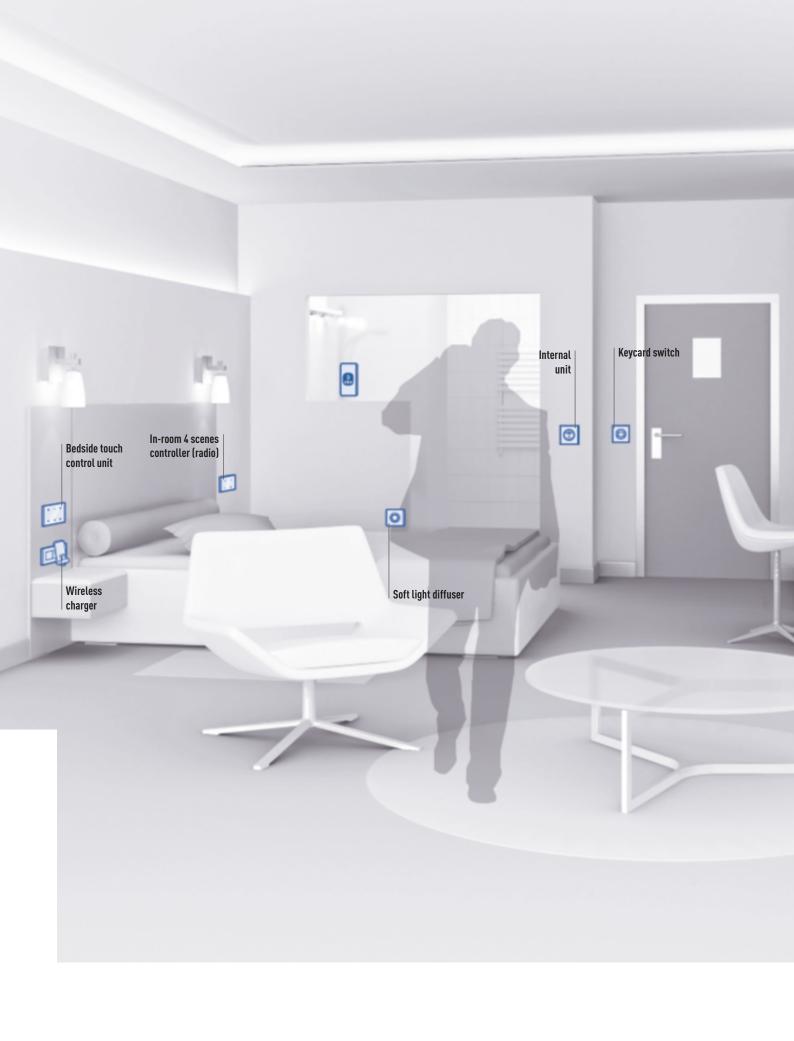

## IN-ROOM COMFORT

POP-UP BOXES For integration into the furniture

MEDIA HUB ARTEOR HDMI, Bluetooth audio, USB charger & data

DOUBLE USB SOCKETS ARTEOR

Staying in your hotel should be a new and unique experience for your guests, much more than just a night spent away from home.

The Legrand wall-mounted sound distribution system will gently wake up your guests with pleasant music. With LCS<sup>3</sup> structured cabling solutions, you can be sure that your network infrastructure will provide high quality digital video contents and TV over IP services. Using Legrand multimedia connectivity solutions, your quests will be able to connect and use their high-tech equipment in their rooms. And they will be able to enjoy a real multimedia experience.

## IN-ROOM FNTERTAINMENT

THIS MEANS IN PARTICULAR EASY-TO-ACCESS FUNCTIONS AND A GOOD UNDERSTANDING OF MARKINGS AND PICTOGRAMS.

AUTOMATIC SKIRTING LIGHT - CÉLIANE A light that comes on automatically as you pass

## DESIGN FOR ALL ASSISTED I IVING

INDICATOR LIGHT - CÉLIANE An ideal solution for finding your way around in the dark

MOVEMENT DETECTOR To detect guest presence in the room (virtual keycard)

SYNERGY SLEEK DESIGN - BRUSHED STAINLESS STEEL 3 finishes available.