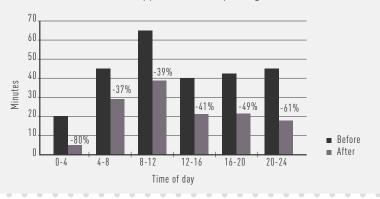

#### Graph of lighting use patterns in hotel bathrooms before and after installation of the WattStopper automatic pilot light WN-100\*\*\*

<sup>\*</sup> Based on EN 15 193

\*\* Basis of calculation: case study 448 WN sensors installed in Double Tree Hotel in partnership with the Lawrence Berkeley National Laboratory.