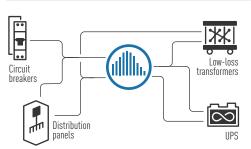

### SERVICE AREAS

5 INDUSTRIAL SOCKET - HYPRA

1 SAFETY AND REDUCED MAINTENANCE

2 SOLUTION FOR THE DISTRIBUTION OF HIGH CURRENTS

3 INNOVATIVE CABLE TRAY

is the heart of the installation: Service continuity, power distribution, control over consumption and energy quality

The technical room

The technical room is a strategic area hospitality buildings. It has to distribute and protect the entire electrical infrastructure of the building. It has also to take account of energy quality and lower energy consumption considerations. Legrand offers the right solutions to ensure 24 hour-a-day operation of operational units, manage operating costs and ensure the electrical safety of the installation...

### TECHNICAL ROOM

4 EFFICIENT PROTECTION UP TO 6300 A AND CONTINUITY OF SERVICE

5 ENERGY QUALITY

**6** ENERGY MANAGEMENT: MEASUREMENT AND METERING

The data room is the heart of area network. Its role is efficient provision and management of data.