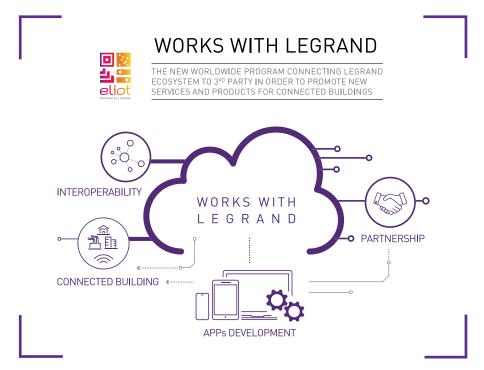

## Upgrade in-room televisions into a fully-integrated management gateway.

With the evolution of technology, hotel guests continue to seek new, differentiated experiences during their stay. Samsung's LYNK Hospitality Management Solution (HMS) and Legrand enables hotels to upgrade their hospitality displays into a comprehensive in-room management gateway for both guest and hotel staff. By combining critical control and management capabilities into a single solution, LYNK HMS allows hotels to cut costs, staff to streamline operation and guests to have a convenient and premium experience.