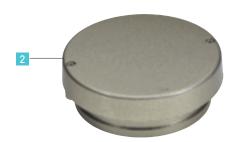

# **REMOVABLE LID**

FOR YOUR INDOOR OR OUTDOOR CONNECTION POINTS

OCCASIONAL AND LONG TERM USE

Example of use : floor boxes with removable lid + cable exit accessory

# **REMOVABLE LID**

Lid held in place by only two screws.
The cable exit accessory can be easily fixed using two screws (Allen key) instead of the removable lid 1