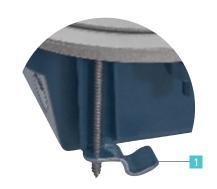

# FOR CONCRETE FLOORS

Fitted with an auto-adjustable backbox, making it easier to adapt to different screed thickness (from 65 mm to 97 mm)

1 Removable lid for adjusting the height depending on the thickness of the screed

Pre-cut cable entries for different diameters of conduits (16, 20 and 25 mm)