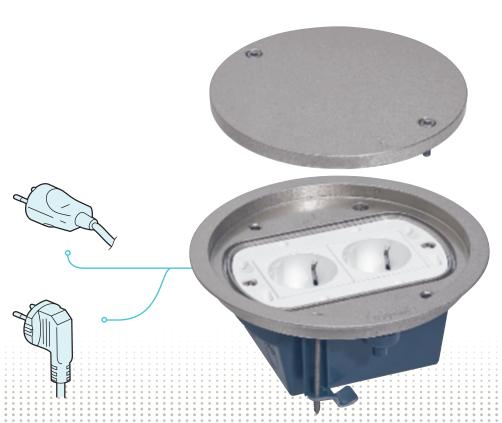

# CAN BE EQUIPPED ACCORDING TO YOUR NEEDS

Different configurations possible with the modular wiring accessories (like Arteor or Mosaic Programme ranges) Capacity: 4 modules

# German, French/Belgian standard:

- 2 socket outlets
- 1 socket outlet + 1 or 2 RJ 45 data sockets

# **British standard:**

1 switched socket outlet + 1 RJ 45 data socket