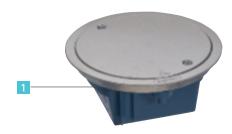

### **HINGED LID**

FOR YOUR INDOOR CONNECTION POINTS

FREQUENT AND SHORT TERM USE

Example of use:

# HINGED LID

- Easy access to the socket outlets inside the floor box by opening the lid with a help of screwdriver
- Securing system for the lid in open position, providing protection for engaged plugs