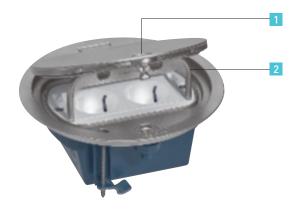

# HINGED LID

- Easy access to the socket outlets inside the floor box by opening the lid with a help of screwdriver
- Securing system for the lid in open position, providing protection for engaged plugs

# **REMOVABLE LID**

Lid held in place by only two screws.
The cable exit accessory can be easily fixed using two screws (Allen key) instead of the removable lid 1