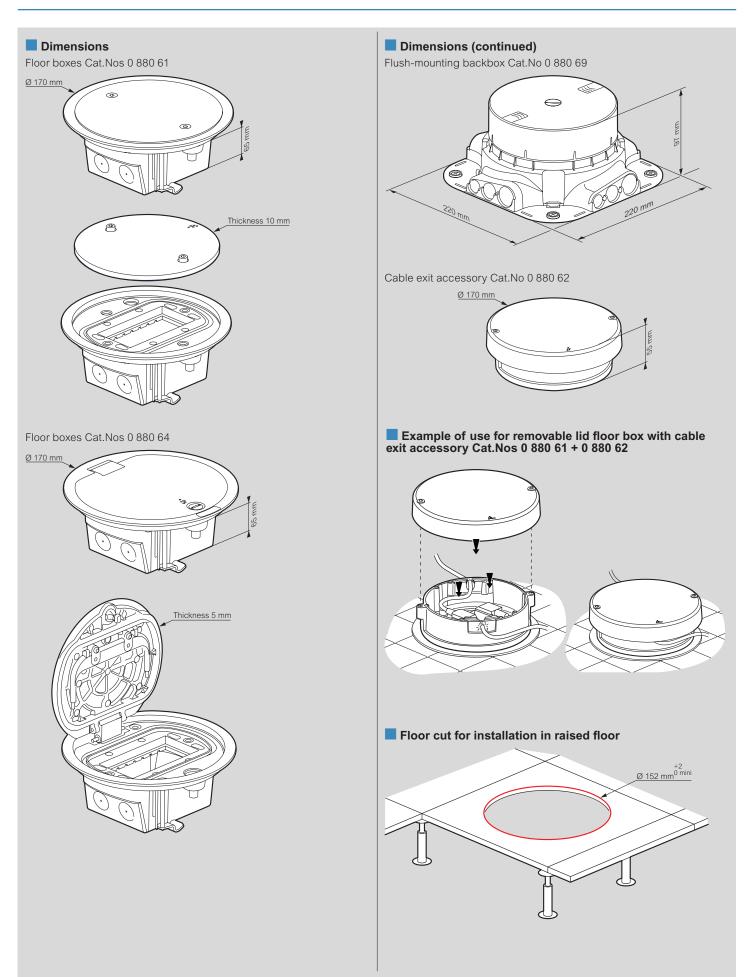

# FOR CONCRETE FLOORS

Fitted with an auto-adjustable backbox, making it easier to adapt to different screed thickness (from 65 mm to 97 mm)

1 Removable lid for adjusting the height depending on the thickness of the screed

Pre-cut cable entries for different diameters of conduits (16, 20 and 25 mm)

# FOR RAISED FLOORS

Quick and easy to fit thanks to the fixing lugs, using a regular screwdriver 1 (floor thickness between 15 mm and 55 mm)

| Pack | Cat.Nos  | Backbox                                                                                                                                                                                                                                                            |
|------|----------|--------------------------------------------------------------------------------------------------------------------------------------------------------------------------------------------------------------------------------------------------------------------|
| 1    | 0 880 69 | Auto-adjustable backbox for installing IP 66 floor boxes in concrete floors Supplied with cover Accepts conduits Ø16, 20, 25 mm Minimum screed height: 65 mm                                                                                                       |
|      |          | Cable exit                                                                                                                                                                                                                                                         |
| 1    | 0 880 62 | For removable lid weatherproof floor boxes Cat.No 0 880 62 Allows the passage of power cords when the plugs are inserted into the sockets inside the floor box Compatible with angled plugs only IP 54 cable exit accessory (with plugs inserted into the sockets) |