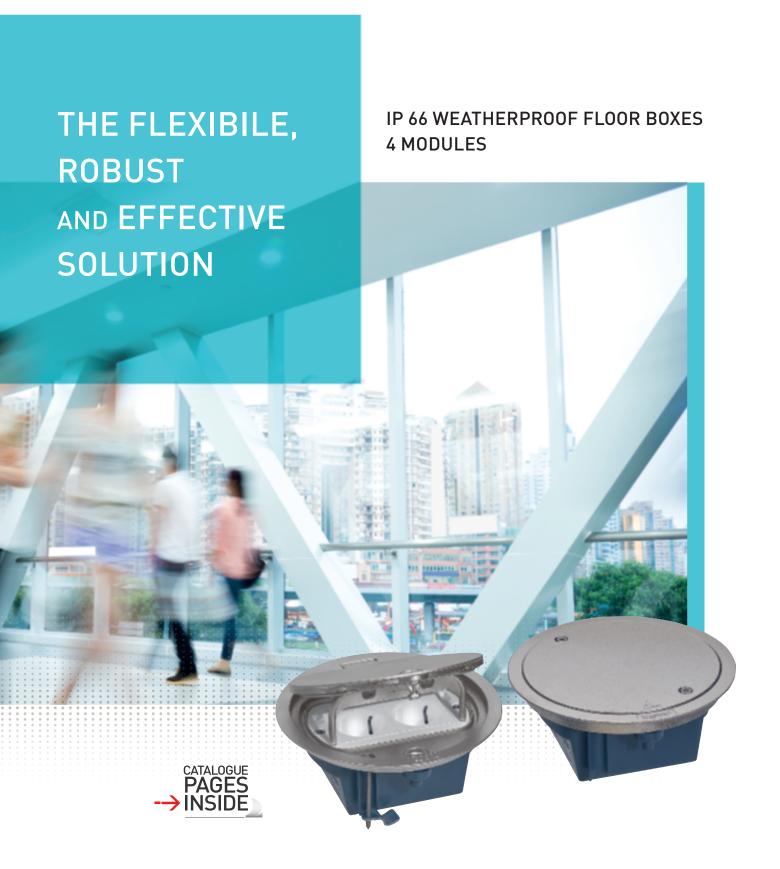

FOR INDOOR OR OUTDOOR PUBLIC AREAS...

...hotel lobbies, swimming pools, shopping centres, museums, airports...but also for your home (swimming pool, terrace), IP 66 floor boxes have a capacity of 4 modules meaning they are compatible with 220 V socket outlets or RJ 45 data sockets.

# CAN BE EQUIPPED ACCORDING TO YOUR NEEDS

Different configurations possible with the modular wiring accessories (like Arteor or Mosaic Programme ranges) Capacity: 4 modules