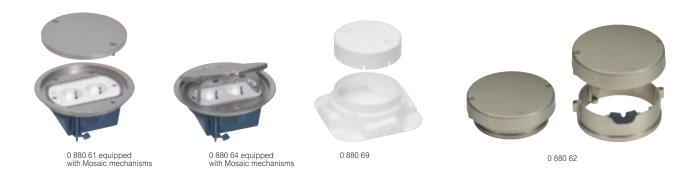

# Technical characteristics see opposite

Conform to EN 60-670-1 and EN 60 670-23

| Pack | Cat.Nos  | IP 66 floor boxes - 4 modules                                                                                                                                                                                                                                      |
|------|----------|--------------------------------------------------------------------------------------------------------------------------------------------------------------------------------------------------------------------------------------------------------------------|
|      |          | Supplied with lid and 4-module support frame for<br>Mosaic Programme or Arteor mechanisms<br>To be installed in flush-mounting backbox<br>Cat.No 0 800 69 or directly in raised floor<br>IK 09 with the lid closed<br>Resistance to loads with lid closed: 10000 N |
| 1    | 0 880 61 | With removable lid - for indoor and outdoor use Can be equipped with cable exit accessory Cat.No 0 880 62 IP 66 (when lid is closed) IP 54 (with cable exit accessory Cat.No 0 880 62 and plugs inserted into the sockets) Stainless steel finish                  |
|      |          |                                                                                                                                                                                                                                                                    |
| 1    | 0 880 64 | With hinged lid - for indoor use Compatible with angled plugs only Can be equipped with key lock on request IP 66 (when lid is closed) Stainless steel finish                                                                                                      |

| Pack | Cat.Nos  | Backbox                                                                                                                                                                                                                                                            |
|------|----------|--------------------------------------------------------------------------------------------------------------------------------------------------------------------------------------------------------------------------------------------------------------------|
| 1    | 0 880 69 | Auto-adjustable backbox for installing IP 66 floor boxes in concrete floors Supplied with cover Accepts conduits Ø16, 20, 25 mm Minimum screed height: 65 mm                                                                                                       |
|      |          | Cable exit                                                                                                                                                                                                                                                         |
| 1    | 0 880 62 | For removable lid weatherproof floor boxes Cat.No 0 880 62 Allows the passage of power cords when the plugs are inserted into the sockets inside the floor box Compatible with angled plugs only IP 54 cable exit accessory (with plugs inserted into the sockets) |