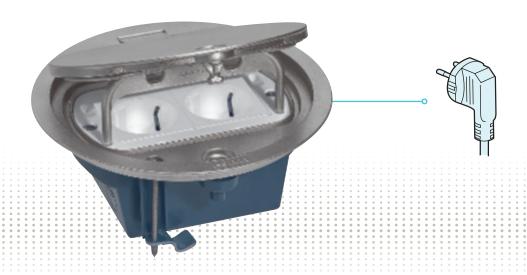

### **HINGED LID**

FOR YOUR INDOOR CONNECTION POINTS

FREQUENT AND SHORT TERM USE

Example of use:

# HINGED LID

- Easy access to the socket outlets inside the floor box by opening the lid with a help of screwdriver
- Securing system for the lid in open position, providing protection for engaged plugs