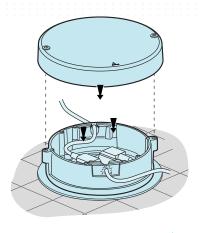

# FOR CONCRETE FLOORS

Fitted with an auto-adjustable backbox, making it easier to adapt to different screed thickness (from 65 mm to 97 mm)

1 Removable lid for adjusting the height depending on the thickness of the screed

Pre-cut cable entries for different diameters of conduits (16, 20 and 25 mm)