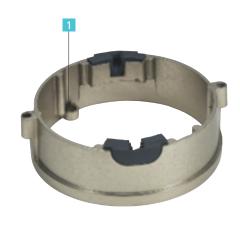

# **REMOVABLE LID**

Lid held in place by only two screws.
The cable exit accessory can be easily fixed using two screws (Allen key) instead of the removable lid 1