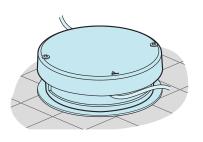

# FOR RAISED FLOORS

Quick and easy to fit thanks to the fixing lugs, using a regular screwdriver 1 (floor thickness between 15 mm and 55 mm)