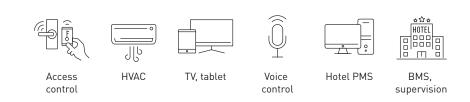

### OPEN SYSTEM, FOR A PERFECT INTEGRATION

Open to 3rd part integrations thanks to standard protocoles and API's: PMS<sup>(1)</sup>, BMS<sup>(2)</sup>, HouseKeeping, Access Control, HVAC...