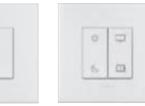

Legrand's connected thermostat UX One is a scalable connected solution as it allows several possibilities with Legrand wireless devices.

OCCUPANCY SENSOR

WIRELESS COMMUNICATION (with the hotel's network and Legrand wireless devices\*)

Master On/Off Switch

4 scenes Switch

Light Switch

| ~   | ~       |
|-----|---------|
| •   |         |
| . I | <i></i> |

Roller shutters Switch

\*Including 'with Netatmo' connected devices.

### UP TO 3 CUSTOMISABLE SCENARIOS

with a list of icons available (possibility to add some text under the 3 icons)

| Do not              | Make up       | Room    | <b>I</b> | O       |
|---------------------|---------------|---------|----------|---------|
| disturb             | room          | service | Alert    | Laundry |
| Express<br>checkout | Master<br>OFF | Relax   | Night    |         |