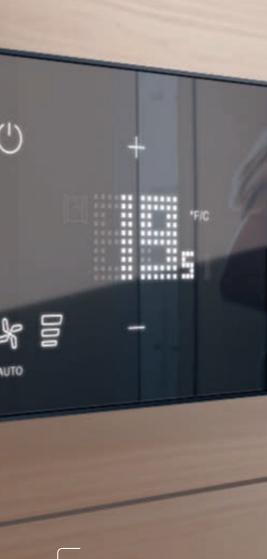

### UX ONE IS AN ALL-IN-ONE DEVICE REPLACING EXISTING THERMOSTAT

UX One is a smart and intuitive Guest Room Management System device to control HVAC, shading and light scenes management according to room occupancy and without additional room controller.

'F/C

The UX One connected device provides a light thickness (< 12 mm) with texture on the side. Details make the difference.

The Legrand's connected thermostat UX One can be surface mounted or flush mounted. The surface mounted option provides a convenient solution for retrofit project.

# ONE DEVICE, MULTIPLE FUNCTIONS

UX One fully recessed - White Mat

∧ smart and intuitive device with Abuilt-in sensors for a better control of thermostat, shading and light scenes according to room occupancy.