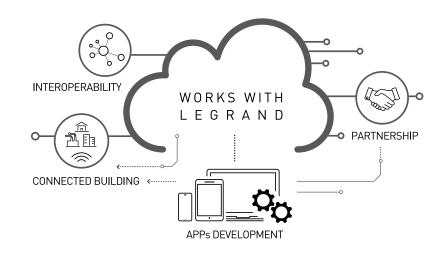

### WORKS WITH LEGRAND

The worldwide program connecting Legrand ecosystem to 3<sup>rd</sup> party in order to promote new services and products for connected buildings

Legrand's connected thermostat UX One and Amazon Alexa: a perfect combination for an unique guest experience.