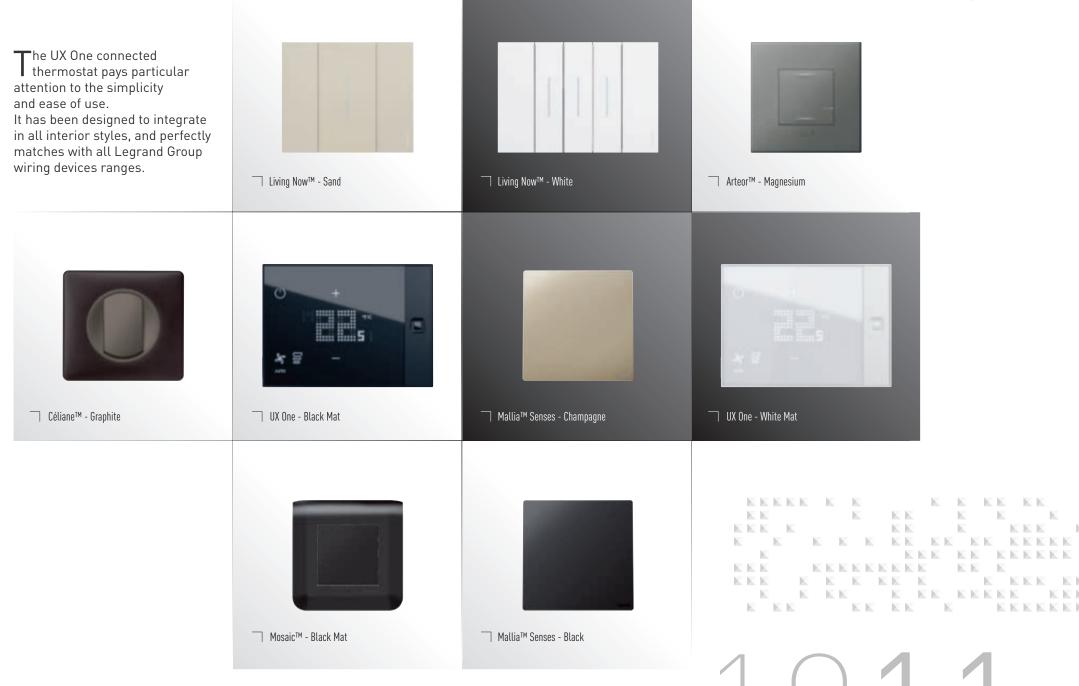

 $\mathbf{K}$ 

SILVER KK KK KK KK ΧK  $\mathbf{K} \mathbf{K} \mathbf{K} \mathbf{K}$ KK K KKK K KK K K K K AUTO

Your company logo

can be added on any

Legrand's connected

device UX One you desire.

Fully recessed option, in wall or integrated into furniture.

All our customisation options are available at: www.uxforhotels.legrand.com