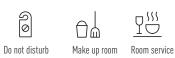

### UP TO 3 CUSTOMISABLE SCENARIOS

with a list of icons available (possibility to add some text under the 3 icons)

| Do not              | Make up       | Room    | <b>I</b> | O       |
|---------------------|---------------|---------|----------|---------|
| disturb             | room          | service | Alert    | Laundry |
| Express<br>checkout | Master<br>OFF | Relax   | Night    |         |