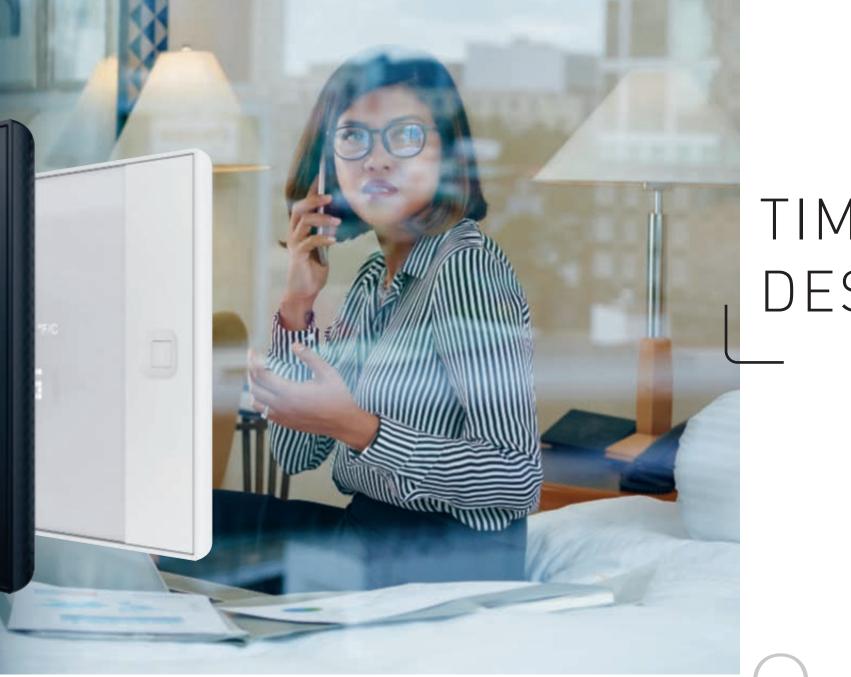

# TIMELESS DESIGN

### UX ONE IS AN ALL-IN-ONE DEVICE REPLACING EXISTING THERMOSTAT

UX One is a smart and intuitive Guest Room Management System device to control HVAC, shading and light scenes management according to room occupancy and without additional room controller.

THE CONNECTED SOLUTION FOR SEAMLESS RETROFIT HOTELS

UNIQUE IN-ROOM GUEST EXPERIENCE