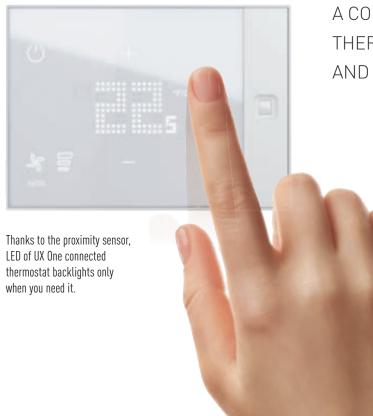

### UX ONE IS AN ALL-IN-ONE DEVICE REPLACING EXISTING THERMOSTAT

UX One is a smart and intuitive Guest Room Management System device to control HVAC, shading and light scenes management according to room occupancy and without additional room controller.

#### WELL-BEING

- Intuitive at use with a LED backlight available only when you need it
- A complete set of additional peripherals to control all the room equipments: lights, curtains, services and relaxing scenarios
- Contactless experience with no need of Key Card and compatibility with Vocal Assistant to activate and control the room

K K 

KΚ

on room occupancy and guest proximity detections to wake up the device. Legrand's connected thermostat UX One is available in Black and White Mat colours, two elegant and timeless finishes.

Smart sensors based