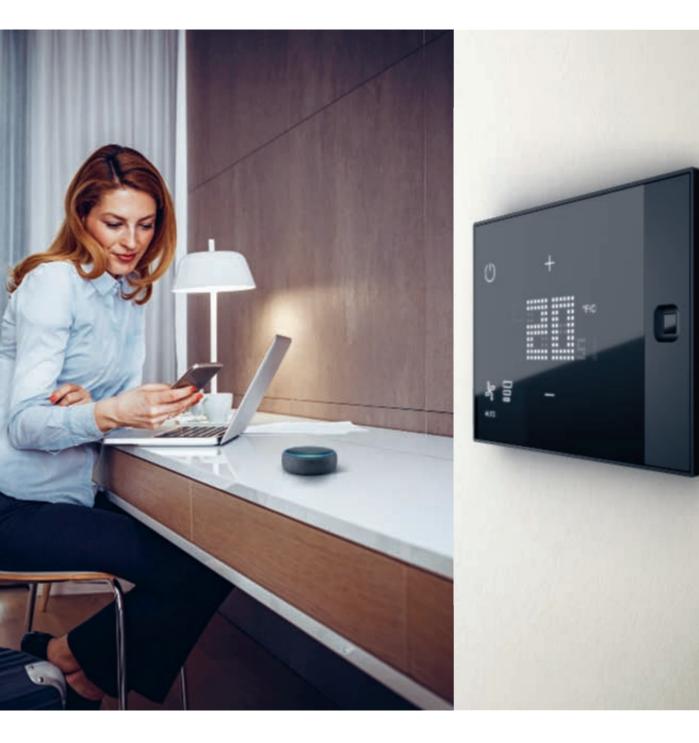

### UX ONE IS AN ALL-IN-ONE DEVICE REPLACING EXISTING THERMOSTAT

UX One is a smart and intuitive Guest Room Management System device to control HVAC, shading and light scenes management according to room occupancy and without additional room controller.

THE CONNECTED SOLUTION FOR SEAMLESS RETROFIT HOTELS

UNIQUE IN-ROOM GUEST EXPERIENCE

#### WELL-BEING

- Intuitive at use with a LED backlight available only when you need it
- A complete set of additional peripherals to control all the room equipments: lights, curtains, services and relaxing scenarios
- Contactless experience with no need of Key Card and compatibility with Vocal Assistant to activate and control the room

### WORKS WITH LEGRAND

The worldwide program connecting Legrand ecosystem to 3<sup>rd</sup> party in order to promote new services and products for connected buildings

Legrand's connected thermostat UX One and Amazon Alexa: a perfect combination for an unique guest experience.

WORKS WITH

alexa

 $\mathbin{\scriptstyle \ll}$  Alexa, turn up the temperature  $\mathbin{\scriptstyle >}$ 

« I turned up the temperature to 20° »

PMS: Property Management System
BMS: Building Management Systems