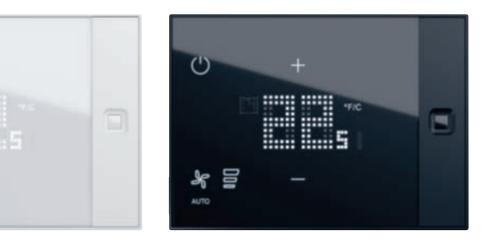

### UX ONE IS AN ALL-IN-ONE DEVICE REPLACING EXISTING THERMOSTAT

UX One is a smart and intuitive Guest Room Management System device to control HVAC, shading and light scenes management according to room occupancy and without additional room controller.

'F/C

The UX One connected device provides a light thickness (< 12 mm) with texture on the side. Details make the difference.

The Legrand's connected thermostat UX One can be surface mounted or flush mounted. The surface mounted option provides a convenient solution for retrofit project.