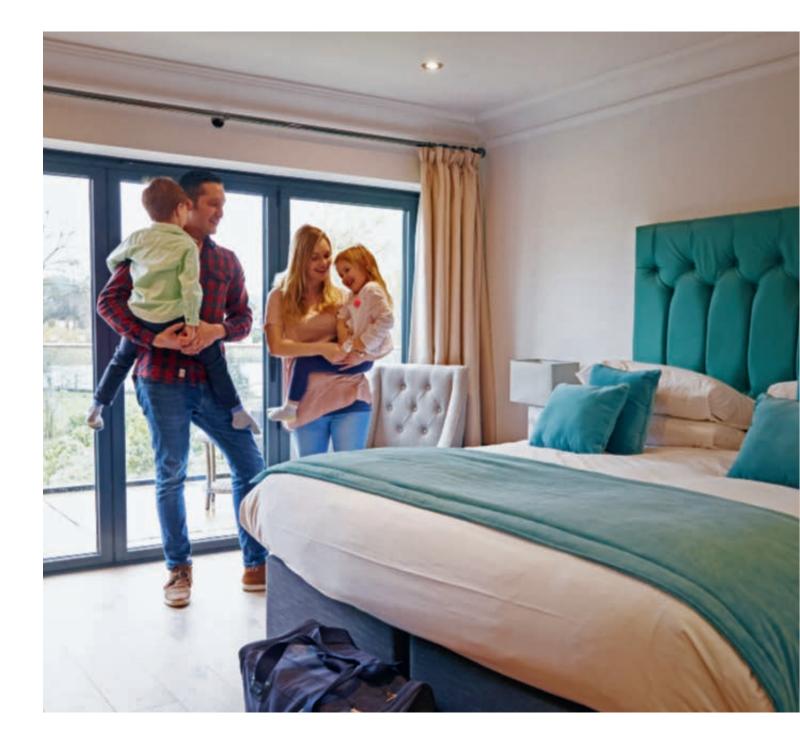

# CONNECTED ROOM, AFFORDABLE & ACCESSIBLE

UX One flush mounted - Black Mat

### UX ONE IS AN ALL-IN-ONE DEVICE REPLACING EXISTING THERMOSTAT

UX One is a smart and intuitive Guest Room Management System device to control HVAC, shading and light scenes management according to room occupancy and without additional room controller.

THE CONNECTED SOLUTION FOR SEAMLESS RETROFIT HOTELS

UNIQUE IN-ROOM GUEST EXPERIENCE

#### WELL-BEING

- Intuitive at use with a LED backlight available only when you need it
- A complete set of additional peripherals to control all the room equipments: lights, curtains, services and relaxing scenarios
- Contactless experience with no need of Key Card and compatibility with Vocal Assistant to activate and control the room