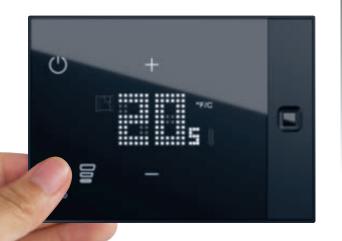

### WORKS WITH LEGRAND

The worldwide program connecting Legrand ecosystem to 3<sup>rd</sup> party in order to promote new services and products for connected buildings

Legrand's connected thermostat UX One and Amazon Alexa: a perfect combination for an unique guest experience.

WORKS WITH

alexa

 $\mathbin{\scriptstyle \ll}$  Alexa, turn up the temperature  $\mathbin{\scriptstyle >}$ 

« I turned up the temperature to 20° »

PMS: Property Management System
BMS: Building Management Systems