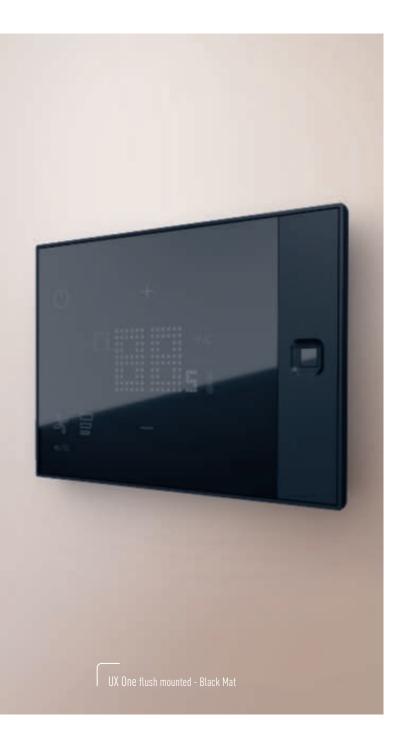

# CONNECTED ROOM, AFFORDABLE & ACCESSIBLE

UX One flush mounted - Black Mat

Aminimal and refined design With thickness and glasseffect finish, the UX One connected thermostat was conceived for integration with all interior styles, and goes far beyond aesthetics for a richer user experience.

'F/C

The UX One connected device provides a light thickness (< 12 mm) with texture on the side. Details make the difference.

The Legrand's connected thermostat UX One can be surface mounted or flush mounted. The surface mounted option provides a convenient solution for retrofit project.