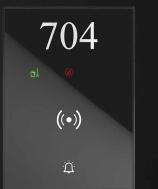

OUTSIDE THE DOOR INDICATOR + KEY CARD READER It includes the key card reader in RFID technology and the luminous notifications: (DND) Do Not Disturb, (MUR) Make Up Room indicator and touch pushbutton to activate the bell in the room. Possibility of customising the product with room number.

#### FL4650

Outside the door indicator