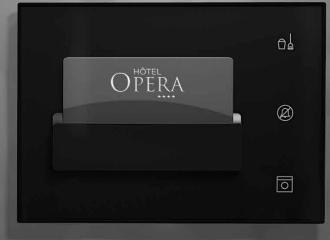

KEYCARD HOLDER

Enter the room, insert the badge and the room will be automatically adjusted to welcome the guest with pre-set moods.