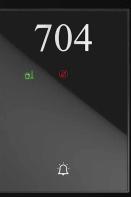

#### FL4651

Outside the door indicator + key card reader

#### FL4650

Outside the door indicator