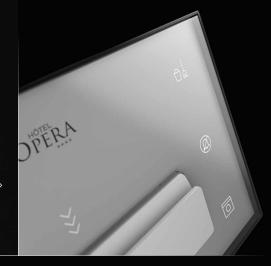

KEYCARD HOLDER

Enter the room, insert the badge and the room will be automatically adjusted to welcome the guest with pre-set moods.

#### BEDSIDE PANEL

Scenes, temperature control and 'Do not Disturb' activation just one move away from your bed. And backlit icons will be ON only when you want to use them.

Add the room number to the corridor unit and customize it with different font and size options.