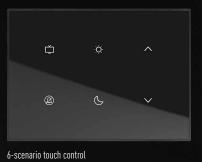

#### BEDSIDE PANEL

Scenes, temperature control and 'Do not Disturb' activation just one move away from your bed. And backlit icons will be ON only when you want to use them.

Add the room number to the corridor unit and customize it with different font and size options.

#### FL4653

Bedside panel (digital temperature probe with display + 6 touch controls)