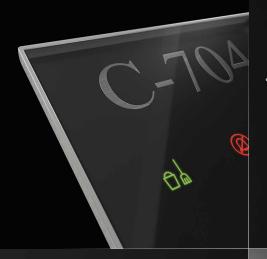

OUTSIDE THE DOOR INDICATOR + KEY CARD READER It includes the key card reader in RFID technology and the luminous notifications: (DND) Do Not Disturb, (MUR) Make Up Room indicator and touch pushbutton to activate the bell in the room. Possibility of customising the product with room number.