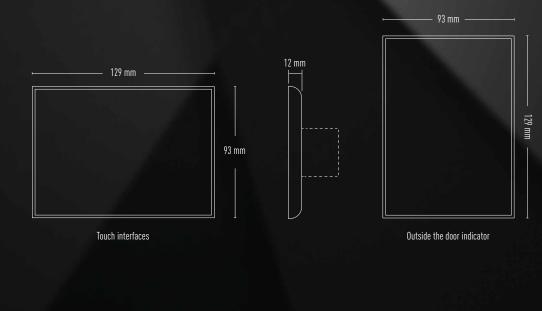

OUTSIDE THE DOOR INDICATOR + KEY CARD READER It includes the key card reader in RFID technology and the luminous notifications: (DND) Do Not Disturb, (MUR) Make Up Room indicator and touch pushbutton to activate the bell in the room. Possibility of customising the product with room number.

#### FL4651

Outside the door indicator + key card reader

#### FL4650

Outside the door indicator

#### DIMENSIONS