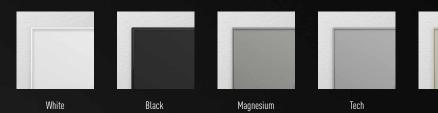

### CUSTOMIZE YOUR GUESTS' EXPERIENCE

Totally made to measure, the product design provides top quality solutions for prestige installations. With our customisation tool, it is possible to choose the frame and touch plate colour (white, black, grey) and icons.

#### PLATE COLOUR

FRAME COLOUR

White

Black

Grey

Champagne

Dark Bronze

Sand