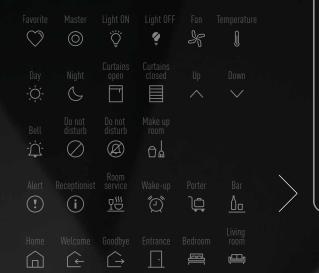

### CUSTOMIZE YOUR GUESTS' EXPERIENCE

Totally made to measure, the product design provides top quality solutions for prestige installations. With our customisation tool, it is possible to choose the frame and touch plate colour (white, black, grey) and icons.

With special options, you can add your Hotel logo, Room number and Icon name.

All our customisation options are available at: .uxforupscalehotel.legrand.com