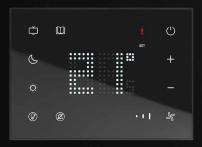

#### FL4648

Digital temperature probe with touch technology display

#### FL4653

Bedside panel (digital temperature probe with display + 6 touch controls)