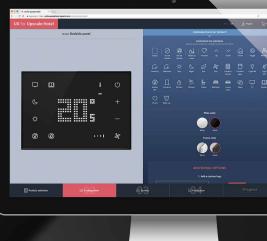

### CUSTOMIZE YOUR GUESTS' EXPERIENCE

Totally made to measure, the product design provides top quality solutions for prestige installations. With our customisation tool, it is possible to choose the frame and touch plate colour (white, black, grey) and icons.

With special options, you can add your Hotel logo, Room number and Icon name.

All our customisation options are available at: .uxforupscalehotel.legrand.com