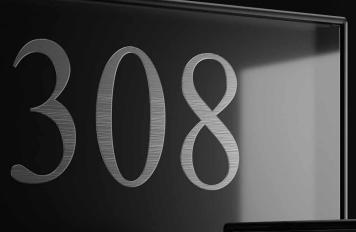

OUTSIDE THE DOOR INDICATOR + KEY CARD READER It includes the key card reader in RFID technology and the luminous notifications: (DND) Do Not Disturb, (MUR) Make Up Room indicator and touch pushbutton to activate the bell in the room. Possibility of customising the product with room number.

#### BEDSIDE PANEL

Scenes, temperature control and 'Do not Disturb' activation just one move away from your bed. And backlit icons will be ON only when you want to use them.

Add the room number to the corridor unit and customize it with different font and size options.