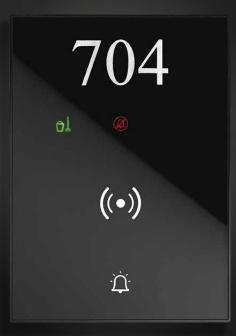

OUTSIDE THE DOOR INDICATOR + KEY CARD READER It includes the key card reader in RFID technology and the luminous notifications: (DND) Do Not Disturb, (MUR) Make Up Room indicator and touch pushbutton to activate the bell in the room. Possibility of customising the product with room number.