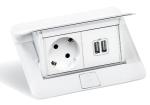

# MEETING ROOM INTEGRATE CHARGING IN THE FURNITURE

# USB CHARGERS FOR ALL TYPES OF USE

30 W

#### New 30 W USB Type-C universal charger Optimises charging of power delivery devices, by saving on average 30 minutes on the charging time.

#### Wireless power charger Perfect in-furniture integration

for a convenient and attractive workstation.

### Flush-mounted pop-ups: attractive and discreet

Easy to use, fast connection solutions: pop-ups contain all the sockets needed to connect and charge devices.