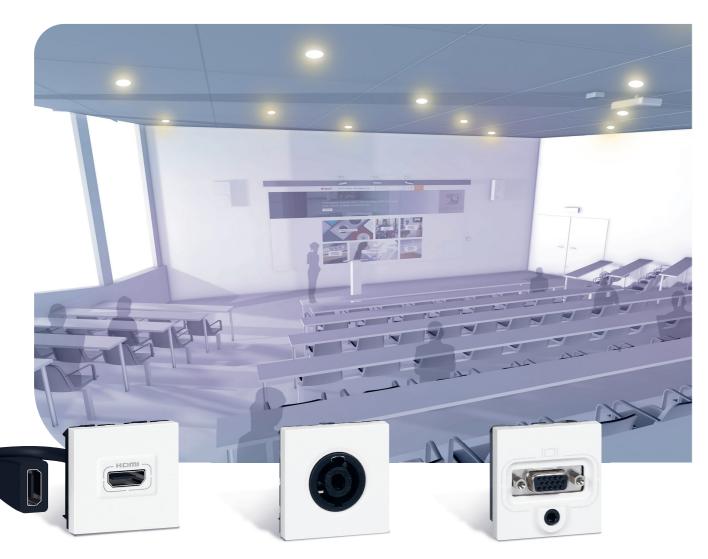

# CONFERENCE ROOM PROJECT IMAGES AND LISTEN IN HIGH QUALITY

### Preterminated Type-A HDMI socket

Used to transmit High Definition digital audio/video streams between a source (computer, DVD or Blu-Ray player, etc) and a compatible receiver (TV, video projector, etc).

# 4-contact Speakon socket Used to connect powered speakers for high-quality sound.

### VGA socket Used to tran

Used to transmit analogue video and audio streams between a source (computer) and a compatible receiver (TV, video projector, etc).