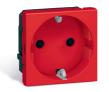

# COLOURED SOCKETS, FOR IDENTIFYING DIFFERENT TYPES OF USE

Red tamperproof: for supplying appliances with power safely, on a circuit protected by a UPS

**Green:** for supplying workstations only when occupants are present