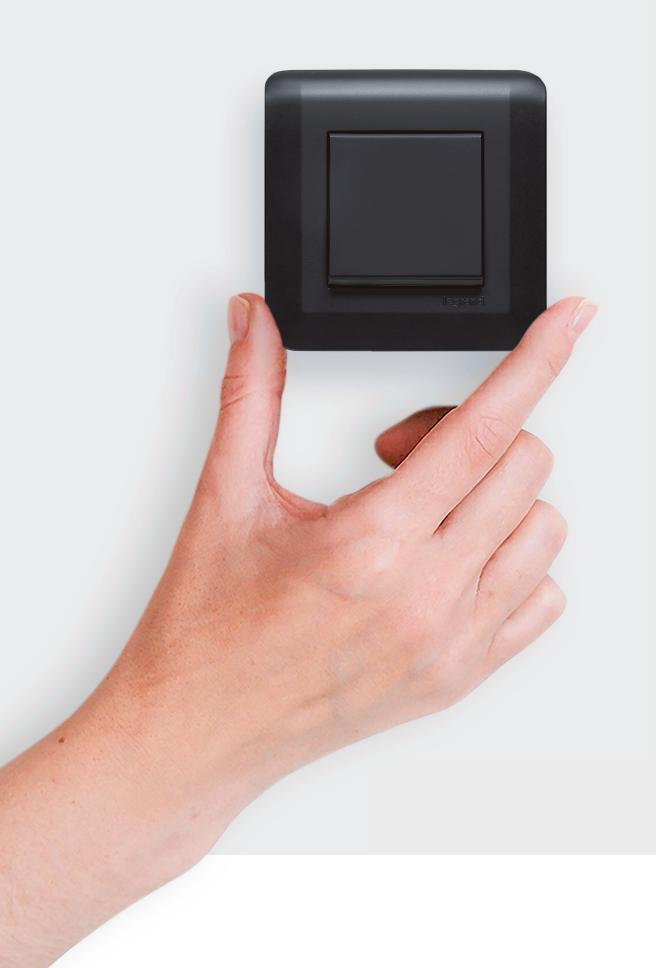

### MATT BLACK ELEGANT AND CONTEMPORARY

Ultra-matt and soft to the touch, matt black Mosaic brings a touch of modernity to any interior. It sets a contrasting note on a white wall or blends in discreetly in cinemas and theatres, etc.