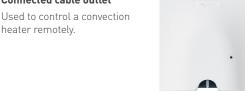

### **PHOTOCOPIER AREA ENERGY MANAGEMENT**

1 Connected cable outlet

heater remotely.

2 16 A connected power outlet

Used to control the photocopier remotely, track consumption and schedule timer programming.