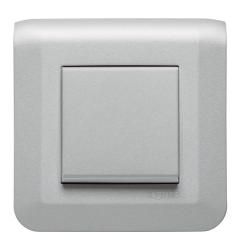

# **ALUMINIUM**UNDERSTATED AND TRADITIONAL

The go-to colour in the commercial sector, aluminium Mosaic is understated yet has a high-tech feel.