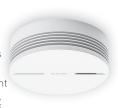

### 3 Connected smoke detector

In the event of smoke, an 85 dB alarm sounds and a notification is sent in real time.

Can be configured to open different types of shutter (steel fire curtain, roller shutters, etc) in the event of an alarm.