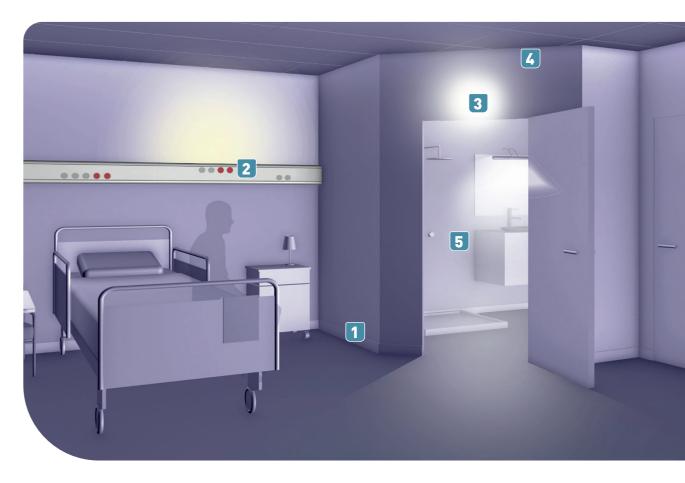

# MAKE IT EASIER TO MOVE AROUND: CREATE A LIGHTING PATH

### IN THE BEDROOM

Automatic switch
Installed 30 cm from the
ground, it detects movement
if the patient gets up.

Pilot light
Comes on as soon as
movement is detected by
the automatic switch.

Overdoor light unit
Shows where the door is
and makes it easier to find
your way around.

### **IN THE BATHROOM**

Detector switch
Installed in false ceilings
in bathrooms, detects
movement by the patient
and switches the light on.
It switches off automatically
after the room is vacated.

(1) Contains a silver compound which prevents the growth of surface bacteria.