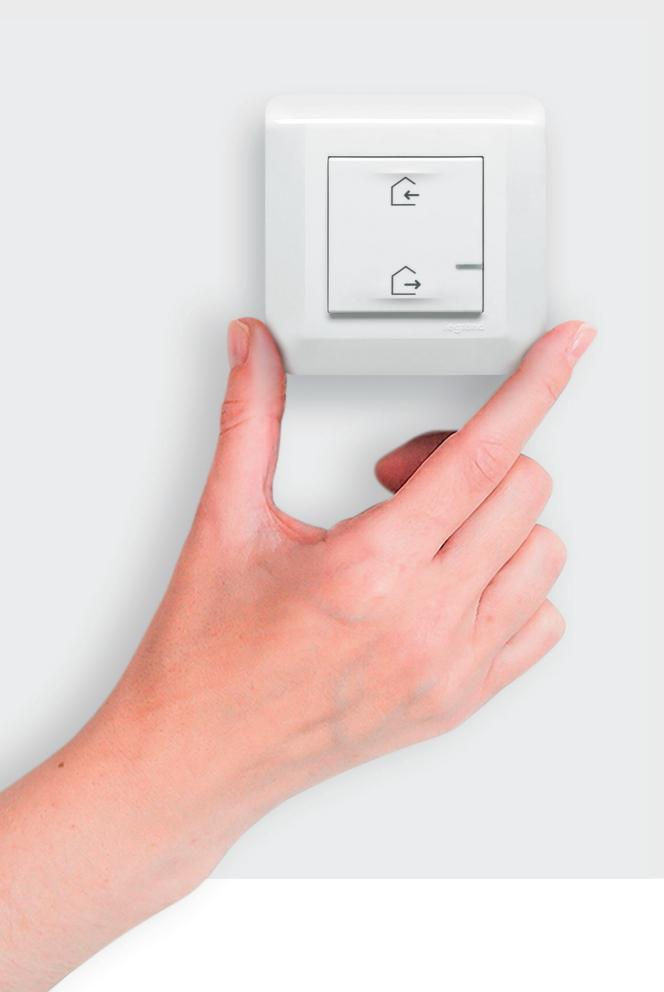

### LOCALLY **ON A CONTROL DEVICE**

For example, the Home/Away wireless master switch can be used to switch off all the lights in a single move and customise scenarios.

### Home/Away wireless master switch

Allows you to run scenarios which can be customised with the Home + Control app. Extra-slim, fits anywhere you want.

### **ENTRANCE AREA** CONVENIENCE

Home/Away wireless master switch

> Used to create scenarios: switching off all the lights and lowering the shutters on leaving, switching on selected lights on arrival.