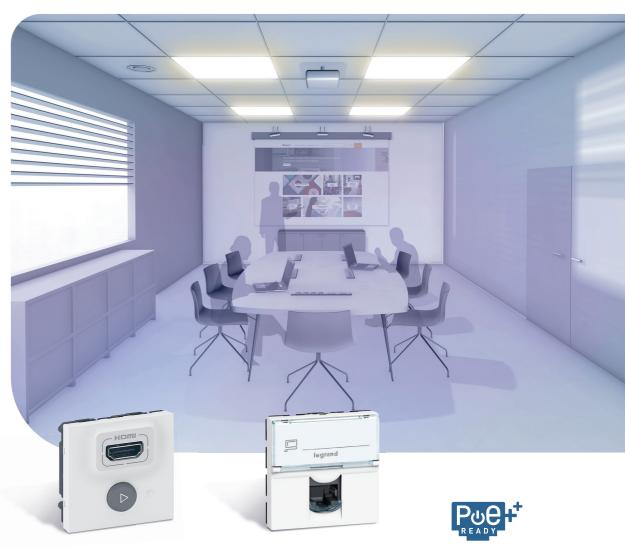

# MEETING ROOM CONNECT TO THE NETWORK, PROJECT IMAGES IN HD

# Selector switch transmitter Allows different participants to play the presentation on their PC by pressing the control takeover button without disconnecting the video

projector cable.

STP Cat. 6<sub>A</sub> RJ 45 socket
Provides access to the network
with optimum performance,
underpinned by a reliable
connection.

Stability of performance and durability guaranteed provided there is a PoE signal of up to 100 W