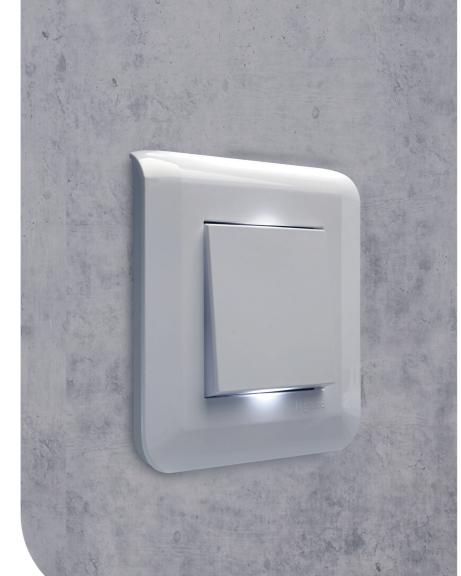

# A REDESIGNED LINE, CONTEMPORARY COLOURS

A CONFIDENT SIGNATURE
WHICH FITS IN ANYWHERE:
OFFICES, SHOPS, APARTMENTS, ETC.

Mosaic has been redesigned to respond to current building trends. A bi-material touch on the switch and push-button rocker plates echoes the plate and enhances the illuminated functions.

# **BRILLIANT WHITE** AS ICONIC AS EVER

Shafts of light underline the plate's asymmetry, making its shape more dynamic.