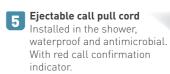

## Hand-held remote control unit: practical and ergonomic

Used to call the nurse, and control the lighting and shutters. Its IP 67 protection rating and antimicrobial treatment guarantee long life and ensure compliance with hygiene regulations.