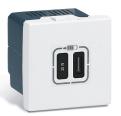

# 2 FUNCTIONS AT A SINGLE POINT

Innovative, compact and convenient socket, with USB Type-C charger integrated in the front so a smartphone can be charged while the socket remains in use.

Supplied with support.

### **USB TYPE-C**

### The new universal standard for smartphones and tablets

- Conforming to the EC standard on harmonisation of chargers
- Optimised charging: 1.5 A 7.5 W

18 WWW.LEGRAND.COM \_\_\_\_\_\_ MOSAIC™ THE BENCHMARK CHOICE \_\_\_19