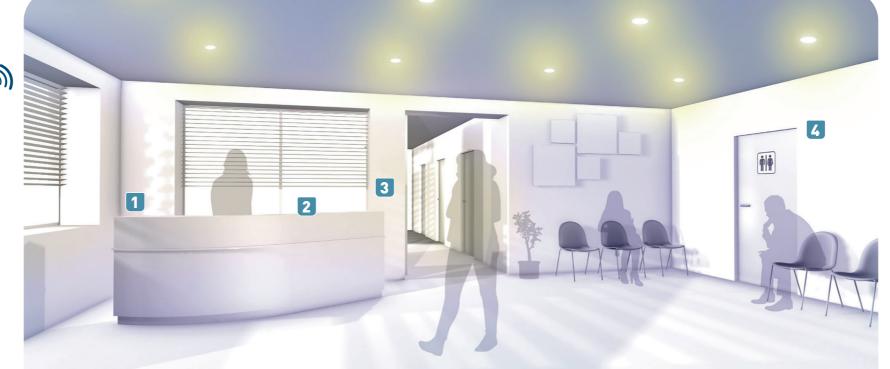

### **RECEPTION AND WAITING ROOM**

PRACTICAL MANAGEMENT

Home/Away wireless master switch

> Used to create scenarios: switching off all the lights and lowering the shutters on leaving, switching on selected lights on arrival.

2 Voice assistant

Used to control lights, shutters and electrical appliances with your voice. Can also be used to create a soundscape.

of domestic boiler (oil, gas, wood-burning stove) and heat pumps.

IP 44 wireless motion sensor

**Smarther with Netatmo** 

Used to manage the heating,

air conditioning, etc in the

Compatible with all types

connected thermostat

waiting room.

In WCs, used to switch on the lights automatically when someone is present. Switches off just after they leave.

### **CONSULTING ROOM** AUTONOMY, TRANQUILLITY

Roller shutter wireless switch

> Used to control one or more connected roller shutter switches.

2 Double wireless light switch

> Used to control lights and lamps connected to power outlets.