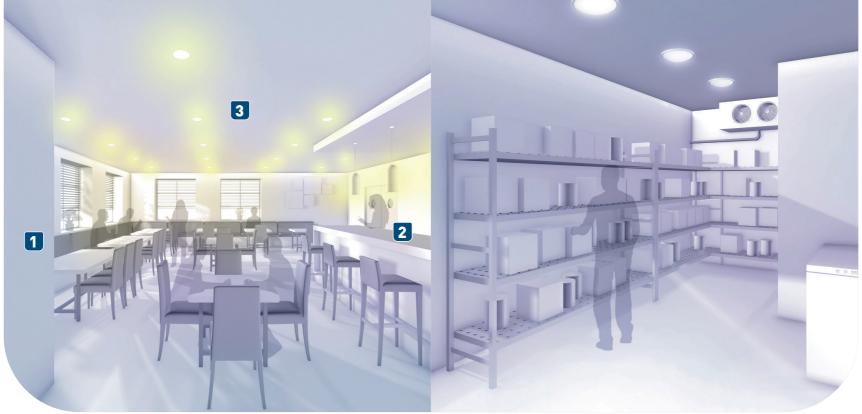

# RESTAURANT

### **ENTRANCE AREA** SPEED

#### Home/Away wireless master switch

Used to create scenarios. Examples:

- Switching on the lights and raising selected shutters on arrival.
- Switching off all the lights and selected appliances, lowering all the shutters on leaving.

### **KITCHEN** CONVENIENCE

Voice assistant

Used to control lights, shutters and electrical appliances with your voice. Can also be used to create a soundscape.

### **DINING AREA** COMFORT, SAFETY

### 1 Connected wired dimmer switch with neutral

Used to control lighting locally and remotely. Dimmer function can be activated via the Home + Control app.

## **Day/Night wireless switch**Used to create scenarios.

- Examples: • Day: switching off lights,
- opening roller shutters
- Night: switching on lights

### 3 Connected smoke detector

In the event of smoke, an 85 dB alarm sounds and a notification is sent in real time.

Can be configured to open different types of shutter (steel fire curtain, roller shutters, etc) in the event of an alarm.

### **COLD ROOM** PEACE OF MIND

20 A multifunction connected contactor

Used to control the cold room. In the event of a power cut, sends a notification to your smartphone.

INSERT CATALOGUE PAGES

INSERT CATALOGUE PAGES