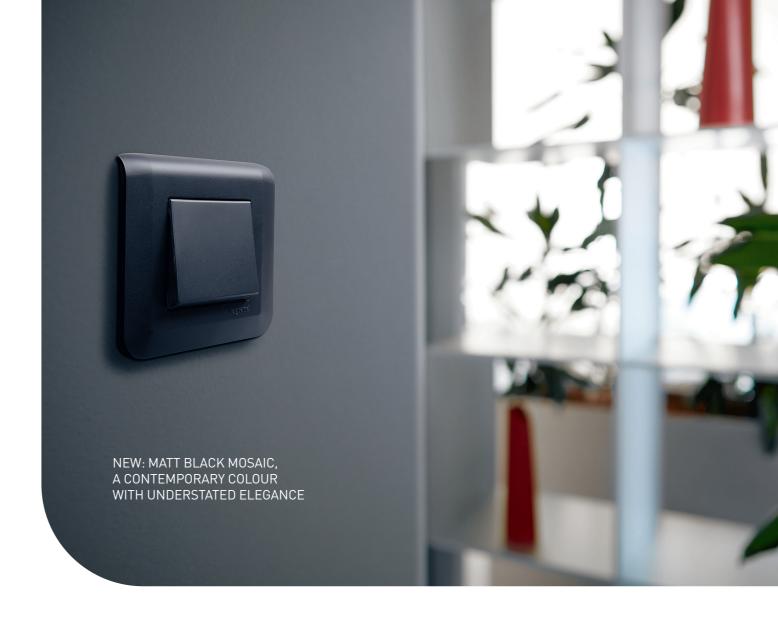

### MATT BLACK ELEGANT AND CONTEMPORARY

Ultra-matt and soft to the touch, matt black Mosaic brings a touch of modernity to any interior. It sets a contrasting note on a white wall or blends in discreetly in cinemas and theatres, etc.