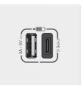

#### New 30 W USB Type-C universal charger Optimises charging of power delivery devices, by saving on average 30 minutes on the charging time.

### The new universal standard for smartphones and tablets

- Conforming to the EC standard on harmonisation of chargers
- Optimised charging: 1.5 A 7.5 W

18 WWW.LEGRAND.COM \_\_\_\_\_\_ MOSAIC™ THE BENCHMARK CHOICE \_\_\_19