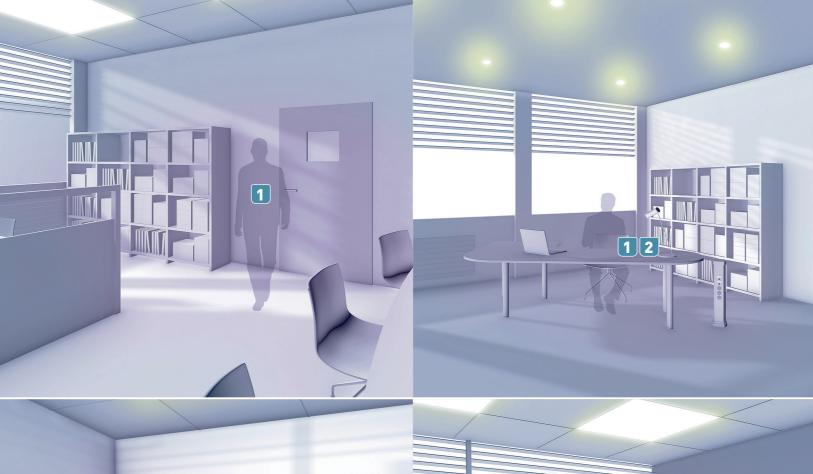

# TURN ON CLASSROOM LIGHTS AUTOMATICALLY

- Dual-technology infrared + ultrasonic lighting management sensor
  - Comes on automatically according to the amount of natural light and whether or not people are present.
  - The combination of infrared and ultrasonic technologies ensures that the tiniest movement is detected.
  - Takes any type of lamp.

## TURN ON BATHROOM LIGHTS AUTOMATICALLY

- Infrared lighting management sensor without neutral
  - Comes on automatically according to the amount of natural light and whether or not people are present.
  - Without neutral: can be installed to replace a simple switch.
  - Takes any type of lamp.