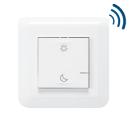

## **Day/Night wireless switch**Used to create scenarios.

- Examples: • Day: switching off lights,
- opening roller shutters
- Night: switching on lights