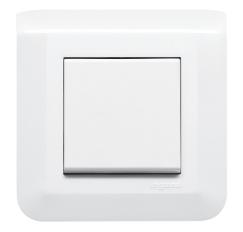

# A REDESIGNED LINE, CONTEMPORARY COLOURS

A CONFIDENT SIGNATURE
WHICH FITS IN ANYWHERE:
OFFICES, SHOPS, APARTMENTS, ETC.

Mosaic has been redesigned to respond to current building trends. A bi-material touch on the switch and push-button rocker plates echoes the plate and enhances the illuminated functions.