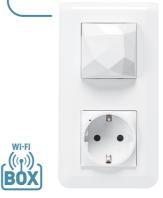

#### Connected gateway power outlet

Acts as a gateway between the router and the connected wired products. Can replace a simple socket: mounted in a 1-gang box.