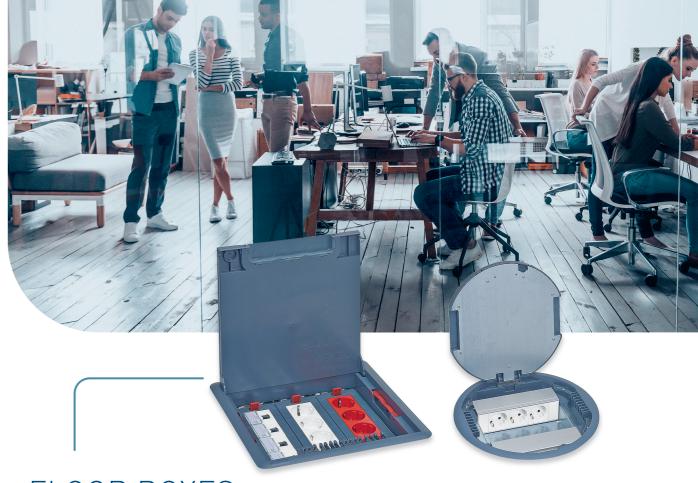

# FLOOR BOXES A TRULY UNIVERSAL RANGE

These integrate perfectly in any type and style of floor (concrete screed or raised floor) and can be laid under any type of floor covering.

Standard version

Flush version

**Round version** 