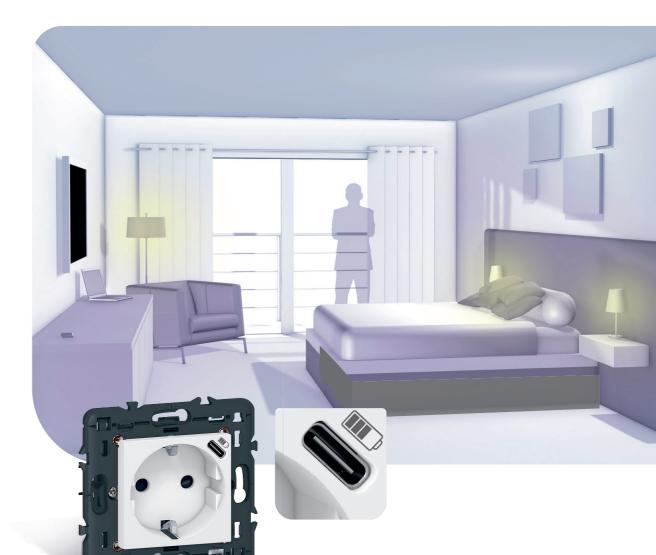

# HOTEL ROOM MAKE IT EASY TO CHARGE MOBILE DEVICES

# 2 FUNCTIONS AT A SINGLE POINT

Innovative, compact and convenient socket, with USB Type-C charger integrated in the front so a smartphone can be charged while the socket remains in use.

Supplied with support.

### **USB TYPE-C**

### The new universal standard for smartphones and tablets

- Conforming to the EC standard on harmonisation of chargers
- Optimised charging: 1.5 A 7.5 W

18 WWW.LEGRAND.COM \_\_\_\_\_\_ MOSAIC™ THE BENCHMARK CHOICE \_\_\_19