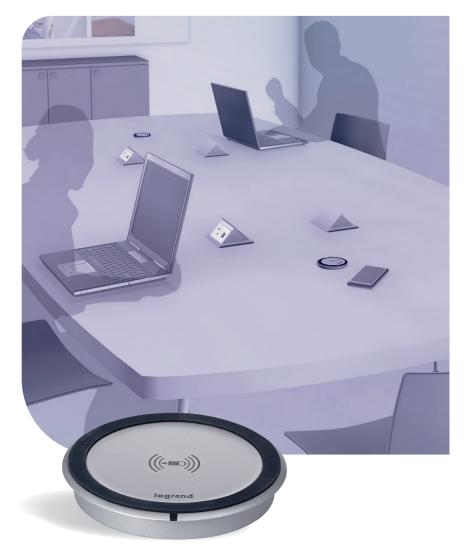

# MEETING ROOM INTEGRATE CHARGING IN THE FURNITURE

#### Wireless power charger Perfect in-furniture integration

for a convenient and attractive workstation.