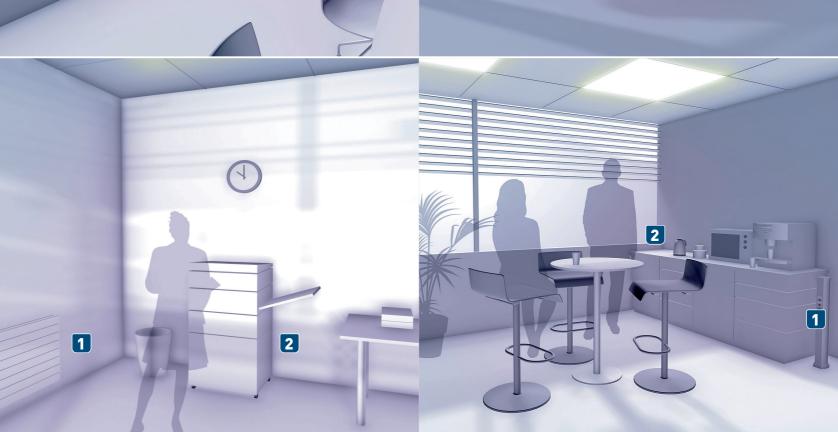

### **PHOTOCOPIER AREA ENERGY MANAGEMENT**

1 Connected cable outlet

heater remotely.

2 16 A connected power outlet

Used to control the photocopier remotely, track consumption and schedule timer programming.

### **BREAK ROOM**

COMFORT

1 16 A socket module on mini-column

> Used to control appliances remotely, track consumption and send an alert if there is a power cut.

2 Voice assistant

Used to control lights, shutters and electrical appliances with your voice. Can also be used to create a soundscape.