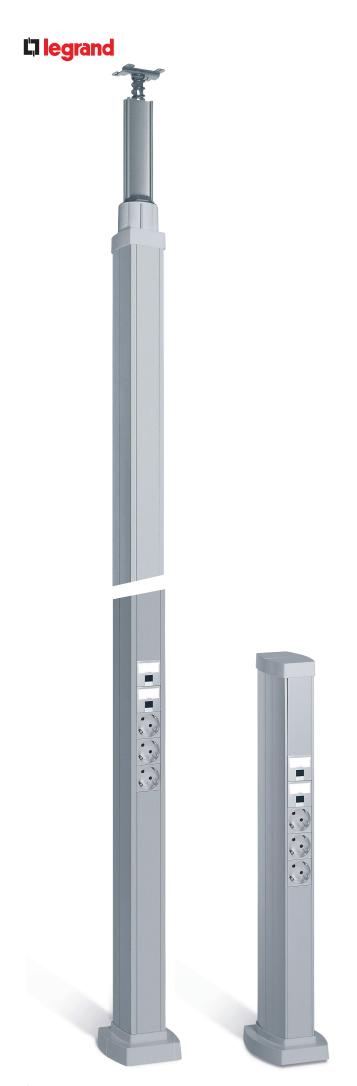

# COLUMNS & MINI-COLUMNS HARMONY AT THE WORKSTATION

CHOICE OF FINISH

3 finishes available: white, aluminium and black, to match the wiring accessory colours

# Perfect integration of Mosaic mechanisms in the column body