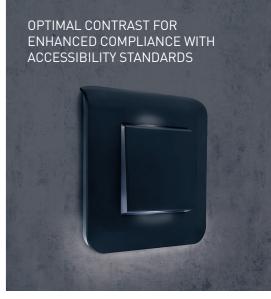

### MATT BLACK ELEGANT AND CONTEMPORARY

Ultra-matt and soft to the touch, matt black Mosaic brings a touch of modernity to any interior. It sets a contrasting note on a white wall or blends in discreetly in cinemas and theatres, etc.