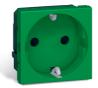

# COLOURED SOCKETS, FOR IDENTIFYING DIFFERENT TYPES OF USE

Red tamperproof: for supplying appliances with power safely, on a circuit protected by a UPS

**Green:** for supplying workstations only when occupants are present