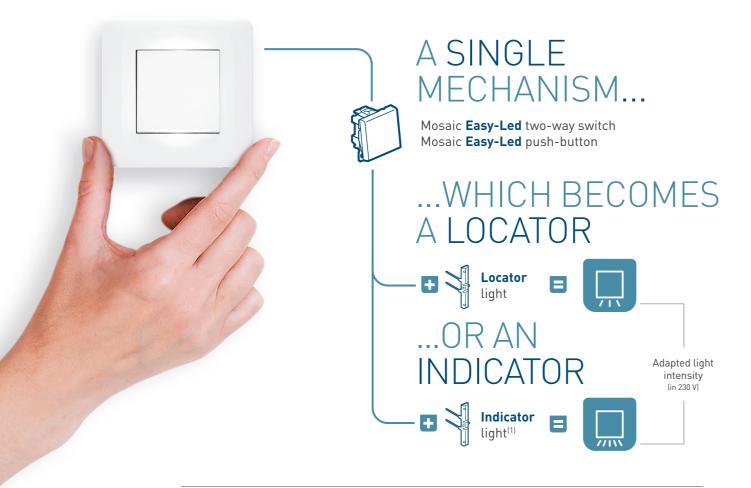

■ NEW MOSAIC<sup>™</sup> EASY-LED TWO-WAY SWITCH NEW MOSAIC<sup>™</sup> EASY-LED PUSH-BUTTON

# NEW DEDICATED LIGHTS

Choose the right light at a glance thanks to colour coding.

NB: The diffuse light is still white.

| LOCATOR LIGHTS |            | INDICATOR LIGHTS |                            |            |
|----------------|------------|------------------|----------------------------|------------|
| 230 V          | 12/24/48 V | 230 V            | 230 V<br>distributed phase | 12/24/48 V |
| Grey           | White      | Orange           | Red                        | Blue       |

### **EASY TO ASSEMBLE**

The light plugs onto the front of the mechanism.