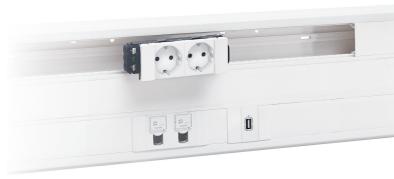

# MEETING ROOM INTEGRATE CHARGING IN THE FURNITURE

# USB CHARGERS FOR ALL TYPES OF USE

30 W

#### New 30 W USB Type-C universal charger Optimises charging of power delivery devices, by saving on average 30 minutes on the charging time.

#### Wireless power charger Perfect in-furniture integration

for a convenient and attractive workstation.

### Flush-mounted pop-ups: attractive and discreet

Easy to use, fast connection solutions: pop-ups contain all the sockets needed to connect and charge devices.