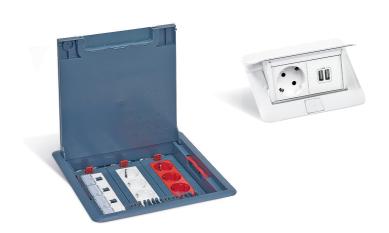

# FLOOR BOXES A TRULY UNIVERSAL RANGE

These integrate perfectly in any type and style of floor (concrete screed or raised floor) and can be laid under any type of floor covering.

Standard version

Flush version

# SHARED OFFICES POWER SOCKETS AS CLOSE AS POSSIBLE TO USERS

PREWIRED SOCKETS, FOR MULTIPLE CONNECTIONS IN COLUMNS AND FLOOR BOXES

Available in double, triple and quadruple versions

SOCKET WITH AUTOMATIC TERMINALS