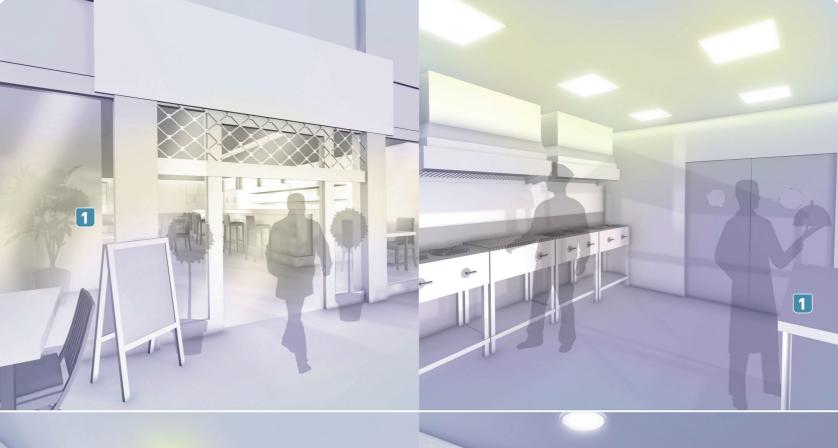

# RESTAURANT

### **ENTRANCE AREA** SPEED

#### Home/Away wireless master switch

Used to create scenarios. Examples:

- Switching on the lights and raising selected shutters on arrival.
- Switching off all the lights and selected appliances, lowering all the shutters on leaving.

### **KITCHEN** CONVENIENCE

Voice assistant

Used to control lights, shutters and electrical appliances with your voice. Can also be used to create a soundscape.

### **DINING AREA** COMFORT, SAFETY

### 1 Connected wired dimmer switch with neutral

Used to control lighting locally and remotely. Dimmer function can be activated via the Home + Control app.

## **Day/Night wireless switch**Used to create scenarios.

- Examples: • Day: switching off lights,
- opening roller shutters
- Night: switching on lights

### 3 Connected smoke detector

In the event of smoke, an 85 dB alarm sounds and a notification is sent in real time.

Can be configured to open different types of shutter (steel fire curtain, roller shutters, etc) in the event of an alarm.

### **COLD ROOM** PEACE OF MIND

20 A multifunction connected contactor

Used to control the cold room. In the event of a power cut, sends a notification to your smartphone.

INSERT CATALOGUE PAGES

INSERT CATALOGUE PAGES