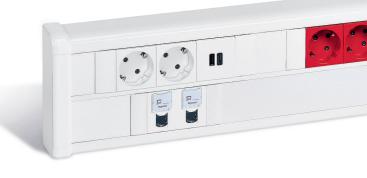

# SHARED OFFICES POWER SOCKETS AS CLOSE AS POSSIBLE TO USERS

PREWIRED SOCKETS, FOR MULTIPLE CONNECTIONS IN COLUMNS AND FLOOR BOXES

Available in double, triple and quadruple versions

SOCKET WITH AUTOMATIC TERMINALS

# COLOURED SOCKETS, FOR IDENTIFYING DIFFERENT TYPES OF USE

Red tamperproof: for supplying appliances with power safely, on a circuit protected by a UPS

**Green:** for supplying workstations only when occupants are present

**Orange:** for connecting equipment for sensitive applications (eg: medical equipment)