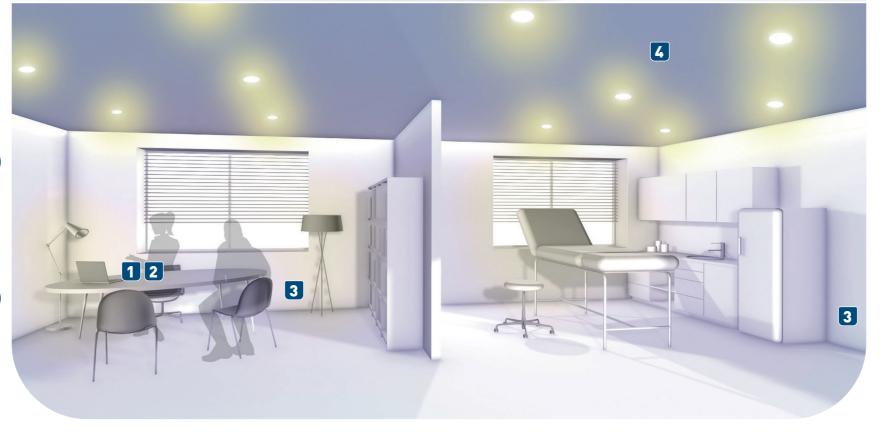

### HEALTHCARE BUILDINGS

# Meet hygiene and comfort requirements

Limiting the proliferation of bacteria while meeting the constraints of healthcare buildings is a key requirement.
In patients' rooms, comfort and safety call for reliable, innovative solutions.

# DOCTORS' SURGERIES MEET HYGIENE REQUIREMENTS

### **CONTACTLESS SWITCHING**

Antimicrobial sensitive switch + antimicrobial plate

Switch the light on by simply passing a hand near the switch.

Antimicrobial<sup>[1]</sup>: limits the proliferation of surface bacteria.

# OPTIMISE PATIENT COMFORT

# ANTIMICROBIAL<sup>(1)</sup> MOSAIC: MORE HYGIENIC

Specially designed for healthcare buildings and strict hygiene areas, antimicrobial Mosaic<sup>[1]</sup> limits the proliferation of surface bacteria.