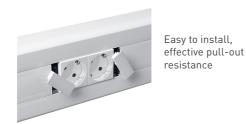

Socket for hand-held remote control unit Installed in the bedhead

Installed in the bedhead trunking unit, enables ejection in any direction without any risk of being pulled out.

## Hand-held remote control unit: practical and ergonomic

Used to call the nurse, and control the lighting and shutters. Its IP 67 protection rating and antimicrobial treatment guarantee long life and ensure compliance with hygiene regulations.