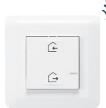

### Home/Away wireless master switch

Allows you to run scenarios which can be customised with the Home + Control app. Extra-slim, fits anywhere you want.

### **ENTRANCE AREA** CONVENIENCE

Home/Away wireless master switch

> Used to create scenarios: switching off all the lights and lowering the shutters on leaving, switching on selected lights on arrival.

### **RECEPTION AND WAITING ROOM**

PRACTICAL MANAGEMENT

Home/Away wireless master switch

> Used to create scenarios: switching off all the lights and lowering the shutters on leaving, switching on selected lights on arrival.

#### Home/Away wireless master switch

Used to create scenarios. Examples:

- Switching on the lights and raising selected shutters on arrival.
- Switching off all the lights and selected appliances, lowering all the shutters on leaving.