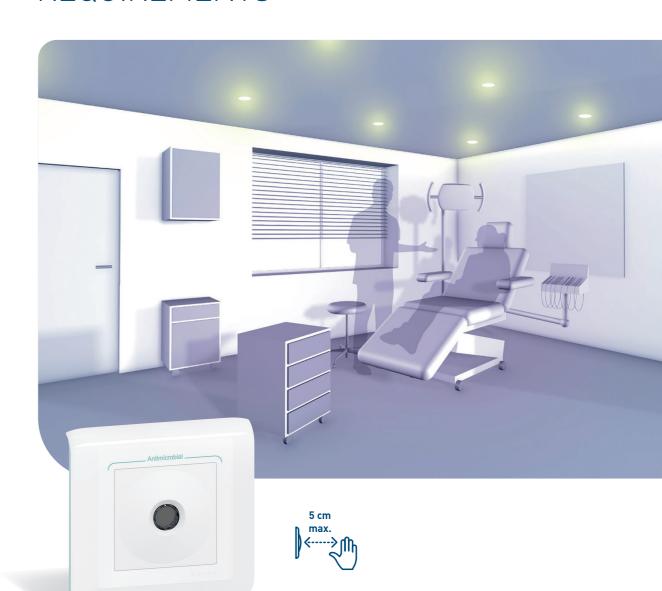

# DOCTORS' SURGERIES MEET HYGIENE REQUIREMENTS

### **CONTACTLESS SWITCHING**

Antimicrobial sensitive switch + antimicrobial plate

Switch the light on by simply passing a hand near the switch.

Antimicrobial<sup>[1]</sup>: limits the proliferation of surface bacteria.