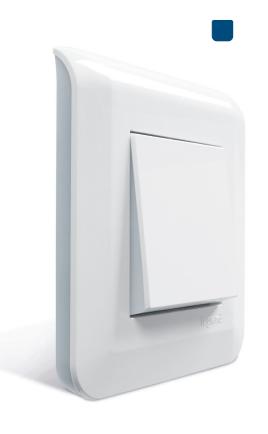

# **BRILLIANT WHITE** AS ICONIC AS EVER

Shafts of light underline the plate's asymmetry, making its shape more dynamic.