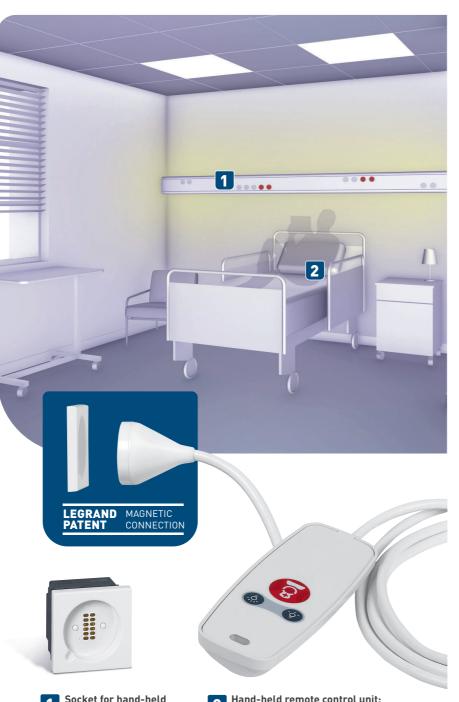

Socket for hand-held remote control unit Installed in the bedhead

Installed in the bedhead trunking unit, enables ejection in any direction without any risk of being pulled out.

## Hand-held remote control unit: practical and ergonomic

Used to call the nurse, and control the lighting and shutters. Its IP 67 protection rating and antimicrobial treatment guarantee long life and ensure compliance with hygiene regulations.