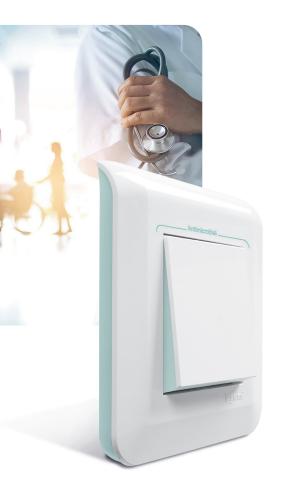

# DOCTORS' SURGERIES MEET HYGIENE REQUIREMENTS

### **CONTACTLESS SWITCHING**

Antimicrobial sensitive switch + antimicrobial plate

Switch the light on by simply passing a hand near the switch.

Antimicrobial<sup>[1]</sup>: limits the proliferation of surface bacteria.

[1] Contains a silver compound which prevents the growth of surface bacteria.

14 WWW.LEGRAND.COM \_\_\_\_\_\_ MOSAIC™ THE BENCHMARK CHOICE \_\_\_15