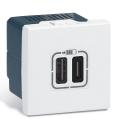

# MEETING ROOM INTEGRATE CHARGING IN THE FURNITURE

# USB CHARGERS FOR ALL TYPES OF USE

30 W

#### New 30 W USB Type-C universal charger Optimises charging of power delivery devices, by saving on average 30 minutes on the charging time.