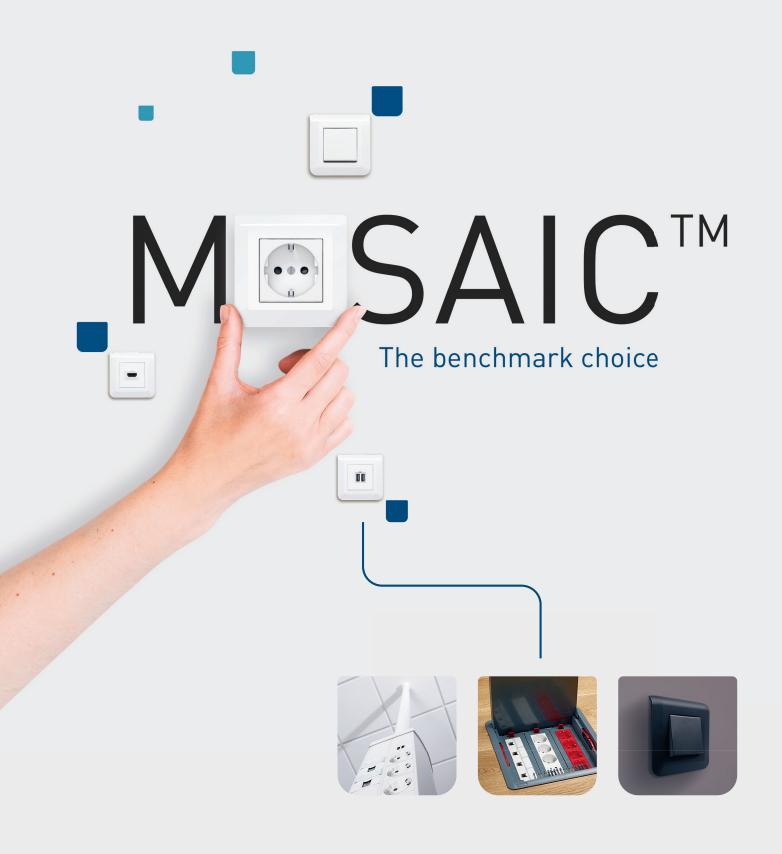

# REDESIGNED WITH YOU IN MIND

MOSAIC™, A NEW DESIGN AND MAJOR INNOVATIONS FOR ALL YOUR PROJECTS

Mosaic has been revamped to offer even greater modularity and versatility.

A wall-mounted and off-wall system which is more modular, more connected, even more robust and quick to install.

A NEW DESIGN PAGES 4-11

SOLUTIONS FOR ALL PROFESSIONAL SPACES PAGES 12-23

MOSAIC™ WITH NETATMO, CONNECTED SOLUTIONS PAGES 24-33

NEW CATALOGUE
NUMBERS
PAGES 34-??

À PRÉCISER

**₩WW.LEGRAND.COM** \_\_\_\_\_\_ MOSAIC<sup>™</sup> THE BENCHMARK CHOICE \_\_\_1