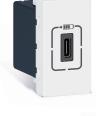

# HOTEL ROOM MAKE IT EASY TO CHARGE MOBILE DEVICES

# 2 FUNCTIONS AT A SINGLE POINT

Innovative, compact and convenient socket, with USB Type-C charger integrated in the front so a smartphone can be charged while the socket remains in use.

Supplied with support.