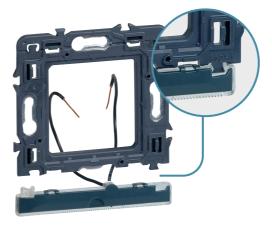

### **EASY TO ASSEMBLE**

The light plugs onto the front of the mechanism.

### **ILLUMINATE YOUR MOSAIC™ PLATE**

Mosaic innovation for attractive low-level lighting, obstacle detection or an accessibility function.

2 Connect the wires to the dedicated terminals.

MOSAIC™ INSTALLATION SUPPORTS