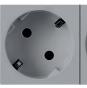

# COLOURED SOCKETS, FOR IDENTIFYING DIFFERENT TYPES OF USE

Red tamperproof: for supplying appliances with power safely, on a circuit protected by a UPS

**Green:** for supplying workstations only when occupants are present

**Orange:** for connecting equipment for sensitive applications (eg: medical equipment)