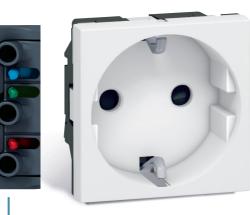

# SHARED OFFICES POWER SOCKETS AS CLOSE AS POSSIBLE TO USERS

PREWIRED SOCKETS, FOR MULTIPLE CONNECTIONS IN COLUMNS AND FLOOR BOXES

Available in double, triple and quadruple versions

SOCKET WITH AUTOMATIC TERMINALS

SOLUCLIP SOCKETS, FOR EASY INSTALLATION IN TRUNKING