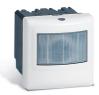

# TURN ON CLASSROOM LIGHTS AUTOMATICALLY

- Dual-technology infrared + ultrasonic lighting management sensor
  - Comes on automatically according to the amount of natural light and whether or not people are present.
  - The combination of infrared and ultrasonic technologies ensures that the tiniest movement is detected.
  - Takes any type of lamp.