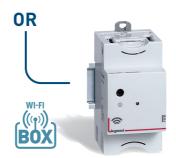

#### Connected gateway power module

Acts as a gateway between the router and the connected wired products. For installation in the distribution board.

A single gateway power outlet or gateway power module is enough for the whole installation.