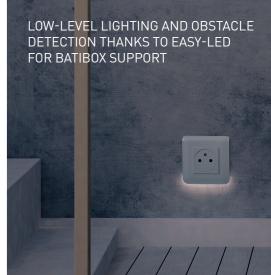

### MOSAIC™ EASY-LED FOR BATIBOX SUPPORT:

### **ILLUMINATE YOUR MOSAIC™ PLATE**

Mosaic innovation for attractive low-level lighting, obstacle detection or an accessibility function.

2 Connect the wires to the dedicated terminals.

MOSAIC™ INSTALLATION SUPPORTS

# MAKE IT EASIER TO MOVE AROUND: CREATE A LIGHTING PATH

### IN THE BEDROOM

Automatic switch
Installed 30 cm from the
ground, it detects movement
if the patient gets up.

Pilot light
Comes on as soon as
movement is detected by
the automatic switch.

Overdoor light unit
Shows where the door is
and makes it easier to find
your way around.

### **IN THE BATHROOM**

Detector switch
Installed in false ceilings
in bathrooms, detects
movement by the patient
and switches the light on.
It switches off automatically
after the room is vacated.

(1) Contains a silver compound which prevents the growth of surface bacteria.