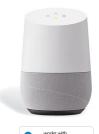

### WITH YOUR VOICE **VIA A VOICE ASSISTANT**

A voice assistant such as Apple's Siri or Google Assistant allows you to use your voice to control the lighting, roller shutters and electrical appliances in your work premises.

### **BREAK ROOM**

COMFORT

1 16 A socket module on mini-column

> Used to control appliances remotely, track consumption and send an alert if there is a power cut.

2 Voice assistant

Used to control lights, shutters and electrical appliances with your voice. Can also be used to create a soundscape.

2 Voice assistant

Used to control lights, shutters and electrical appliances with your voice. Can also be used to create a soundscape.

of domestic boiler (oil, gas, wood-burning stove) and heat pumps.

IP 44 wireless motion sensor

### **KITCHEN** CONVENIENCE

Voice assistant

Used to control lights, shutters and electrical appliances with your voice. Can also be used to create a soundscape.