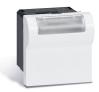

Socket for hand-held remote control unit Installed in the bedhead

Installed in the bedhead trunking unit, enables ejection in any direction without any risk of being pulled out.