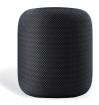

### WITH YOUR VOICE **VIA A VOICE ASSISTANT**

A voice assistant such as Apple's Siri or Google Assistant allows you to use your voice to control the lighting, roller shutters and electrical appliances in your work premises.

### **BREAK ROOM**

COMFORT

1 16 A socket module on mini-column

> Used to control appliances remotely, track consumption and send an alert if there is a power cut.

2 Voice assistant

Used to control lights, shutters and electrical appliances with your voice. Can also be used to create a soundscape.

2 Voice assistant

Used to control lights, shutters and electrical appliances with your voice. Can also be used to create a soundscape.

of domestic boiler (oil, gas, wood-burning stove) and heat pumps.

IP 44 wireless motion sensor

### **KITCHEN** CONVENIENCE

Voice assistant

Used to control lights, shutters and electrical appliances with your voice. Can also be used to create a soundscape.