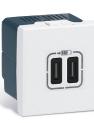

# 2 FUNCTIONS AT A SINGLE POINT

Innovative, compact and convenient socket, with USB Type-C charger integrated in the front so a smartphone can be charged while the socket remains in use.

Supplied with support.

### **USB TYPE-C**

### The new universal standard for smartphones and tablets

- Conforming to the EC standard on harmonisation of chargers
- Optimised charging: 1.5 A 7.5 W

18 WWW.LEGRAND.COM \_\_\_\_\_\_ MOSAIC™ THE BENCHMARK CHOICE \_\_\_19