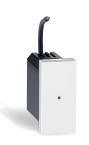

#### Connected gateway power outlet

Acts as a gateway between the router and the connected wired products. Can replace a simple socket: mounted in a 1-gang box.

#### Connected gateway power module

Acts as a gateway between the router and the connected wired products. For installation in the distribution board.

A single gateway power outlet or gateway power module is enough for the whole installation.