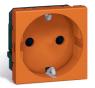

**Orange:** for connecting equipment for sensitive applications (eg: medical equipment)