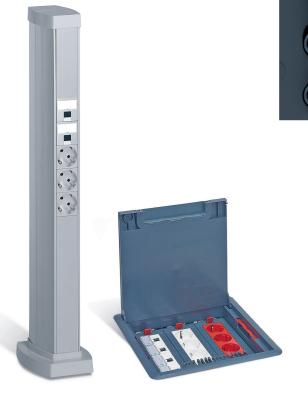

# COLUMNS & MINI-COLUMNS HARMONY AT THE WORKSTATION

CHOICE OF FINISH

3 finishes available: white, aluminium and black, to match the wiring accessory colours

# Perfect integration of Mosaic mechanisms in the column body

# FLOOR BOXES A TRULY UNIVERSAL RANGE

These integrate perfectly in any type and style of floor (concrete screed or raised floor) and can be laid under any type of floor covering.

Standard version

Flush version