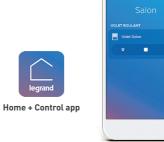

### REMOTELY **ON YOUR SMARTPHONE**

The Home + Control app, which is free to download, can be used to control all the lighting, roller shutters and electrical appliances in your work premises from a smartphone, room by room. It helps save energy by tracking consumption and improves comfort and safety (eg: notification in the event of a power cut).