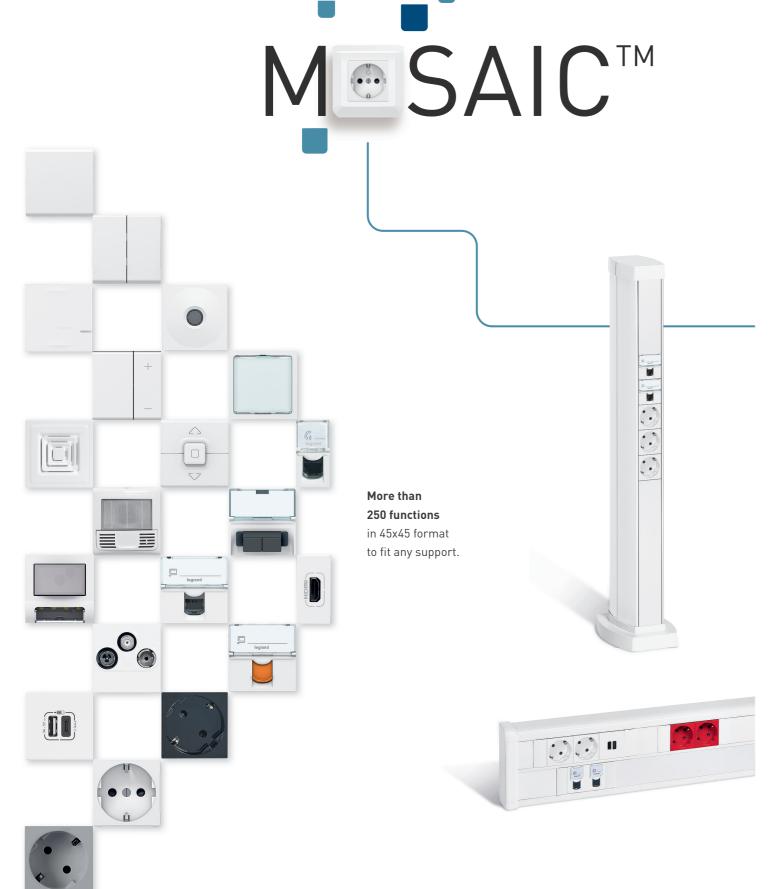

NEW MOSAIC™ DESIGN

# COLUMNS & MINI-COLUMNS HARMONY AT THE WORKSTATION

CHOICE OF FINISH

3 finishes available: white, aluminium and black, to match the wiring accessory colours

# Perfect integration of Mosaic mechanisms in the column body

## TRUNKING EASY ACCESS TO SOCKETS

Practical and attractive, easy to install, Mosaic snap-on trunking is the go-to cable management system for commercial buildings.

12