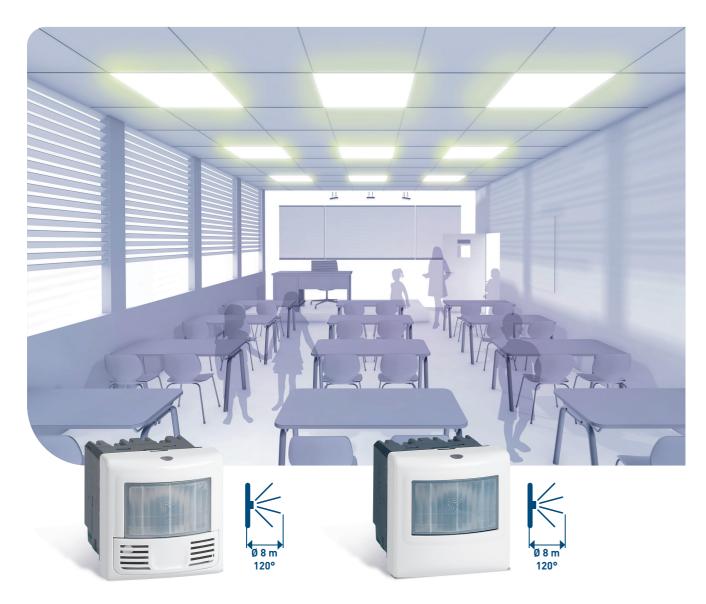

# EDUCATIONAL ESTABLISHMENTS OPTIMISE LIGHTING AND ENERGY EFFICIENCY

# TURN ON CLASSROOM LIGHTS AUTOMATICALLY

- Dual-technology infrared + ultrasonic lighting management sensor
  - Comes on automatically according to the amount of natural light and whether or not people are present.
  - The combination of infrared and ultrasonic technologies ensures that the tiniest movement is detected.
  - Takes any type of lamp.