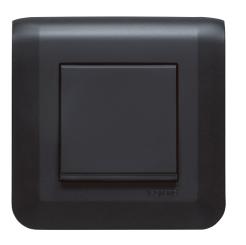

### MATT BLACK ELEGANT AND CONTEMPORARY

Ultra-matt and soft to the touch, matt black Mosaic brings a touch of modernity to any interior. It sets a contrasting note on a white wall or blends in discreetly in cinemas and theatres, etc.